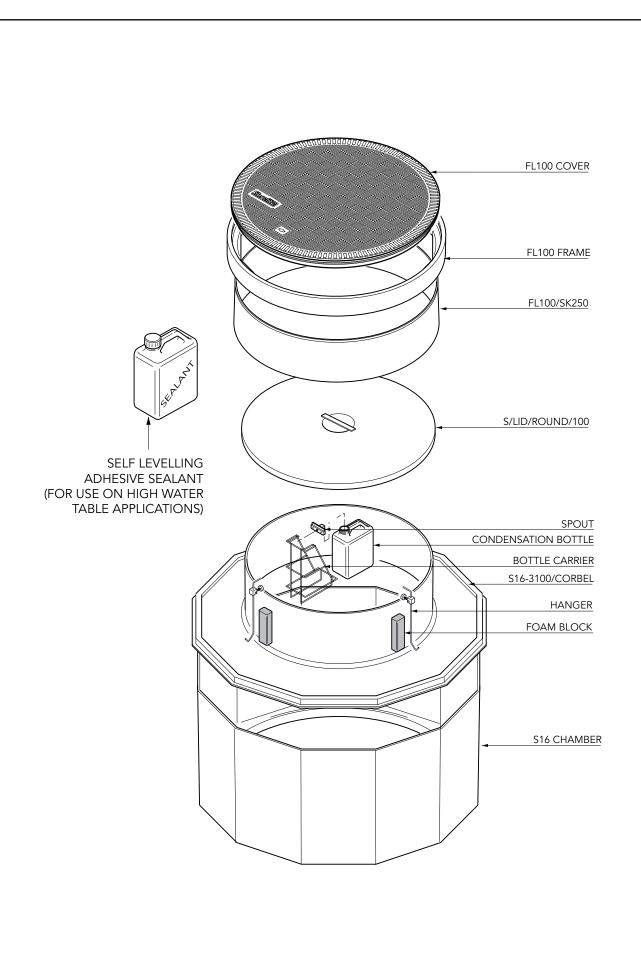

59" diameter 12 sided sump with reverse flange, corbel, adjustable height skirt, internal lid with dip tube hole, and round 40" flat sealed cover and frame.

PART OF COMPANY

59" diameter 12 sided sump with reverse flange, corbel, adjustable height skirt, internal lid with dip tube hole, and round 40" flat sealed cover and frame.

## **TYPICAL INSTALLATION**

59" diameter 12 sided sump with reverse flange, corbel, adjustable height skirt, internal lid with dip tube hole, and round 40" flat sealed cover and frame.

S16-3100

© Copyright