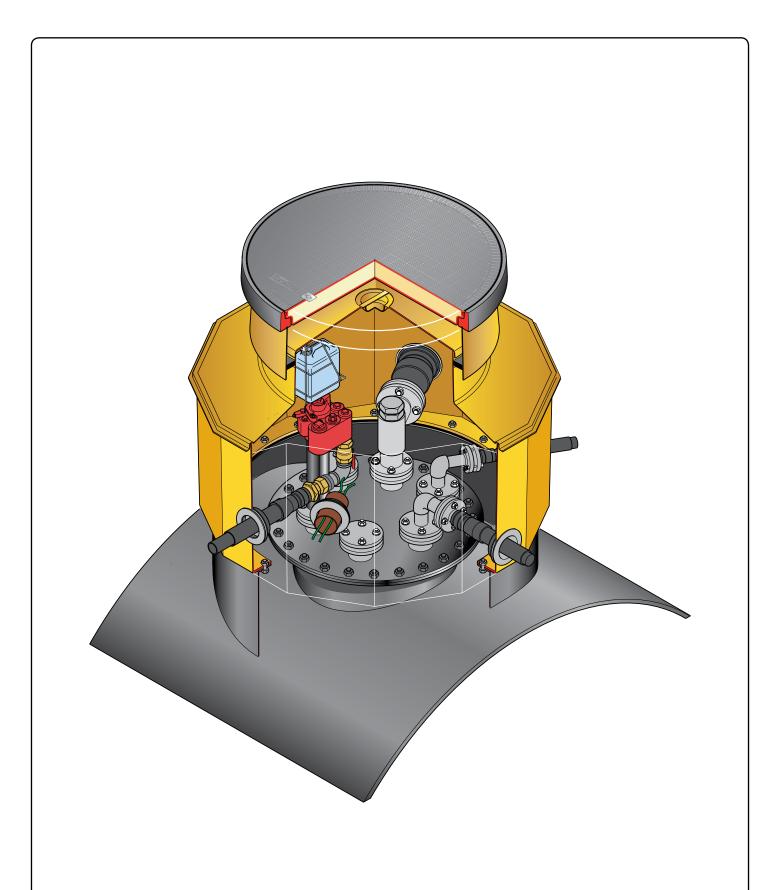

59" diameter 12 sided sump with reverse flange, corbel, adjustable height skirt, internal lid with dip tube hole, and round 40" flat sealed cover and frame.

PART OF COMPANY

59" diameter 12 sided sump with reverse flange, corbel, adjustable height skirt, internal lid with dip tube hole, and round 40" flat sealed cover and frame.

## **TYPICAL INSTALLATION**

59" diameter 12 sided sump with reverse flange, corbel, adjustable height skirt, internal lid with dip tube hole, and round 40" flat sealed cover and frame.

S16-3100

© Copyright