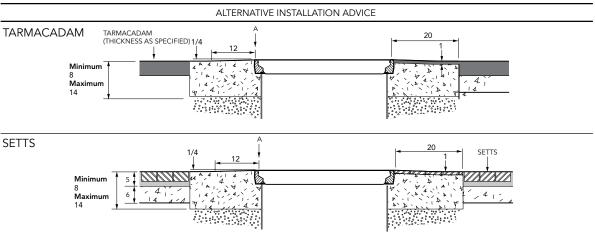

## **VERY IMPORTANT**

OUTER EDGE "A" OF FRAME SET 1/4 - 1/2" ABOVE GENERAL GRADE AREA WITH CONCRETE RAMPED AWAY OVER 12".