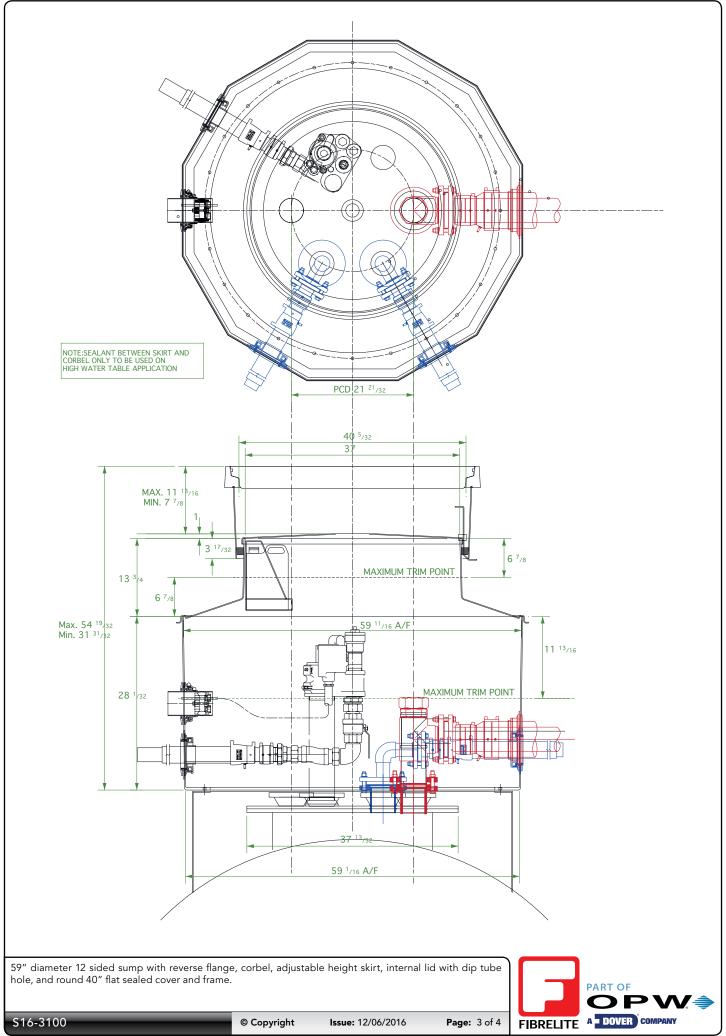

59" diameter 12 sided sump with reverse flange, corbel, adjustable height skirt, internal lid with dip tube hole, and round 40" flat sealed cover and frame.

PART OF COMPANY

59" diameter 12 sided sump with reverse flange, corbel, adjustable height skirt, internal lid with dip tube hole, and round 40" flat sealed cover and frame.

\$16-3100 © Copyright Issue: 12/06/2016

## **TYPICAL INSTALLATION**

59" diameter 12 sided sump with reverse flange, corbel, adjustable height skirt, internal lid with dip tube hole, and round 40" flat sealed cover and frame.

S16-3100

© Copyright