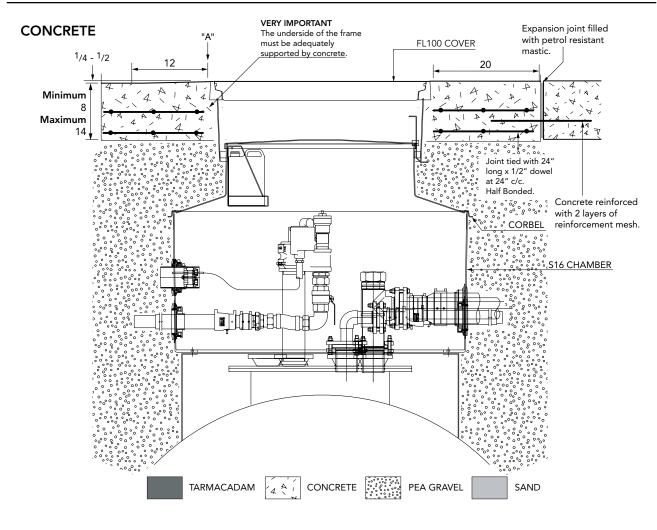

## **VERY IMPORTANT**

OUTER EDGE "A" OF FRAME SET 1/4 - 1/2" ABOVE GENERAL GRADE AREA WITH CONCRETE RAMPED AWAY OVER 12".

## **TYPICAL INSTALLATION**

59" diameter 12 sided sump with reverse flange, corbel, adjustable height skirt, internal lid with dip tube hole, and round 40" flat sealed cover and frame.

S16-3100

© Copyright

Issue: 12/06/2016

**Page:** 4 of 4