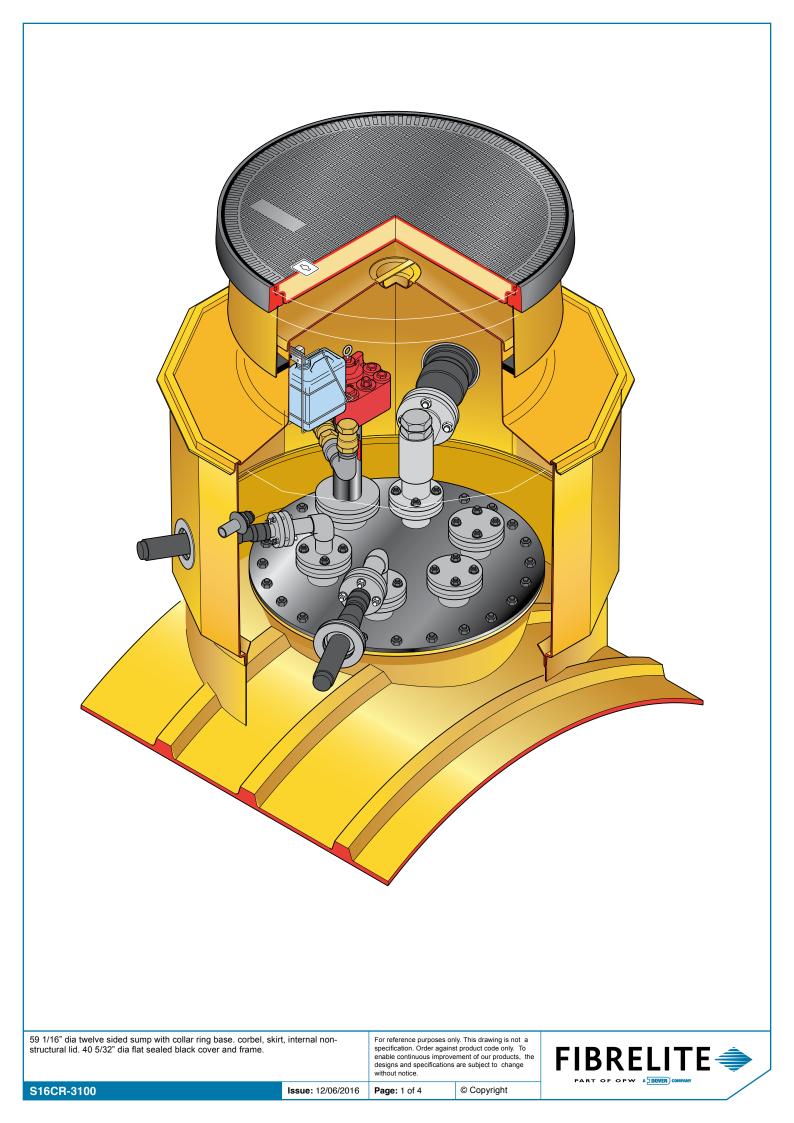

| S16CR-3100 |  |  |
|------------|--|--|

For reference purposes only. This drawing is not a specification. Order against product code only. To enable continuous improvement of our products, the designs and specifications are subject to change without notice.