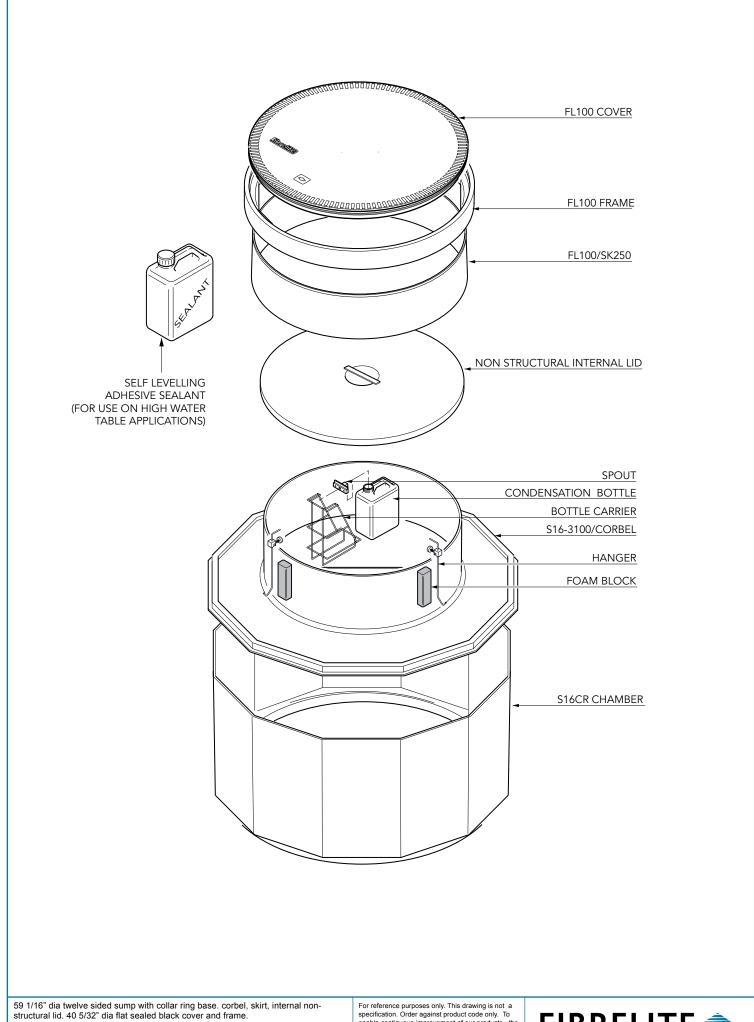

| S16CR-3100 |  |  |
|------------|--|--|

For reference purposes only. This drawing is not a specification. Order against product code only. To enable continuous improvement of our products, the designs and specifications are subject to change without notice.