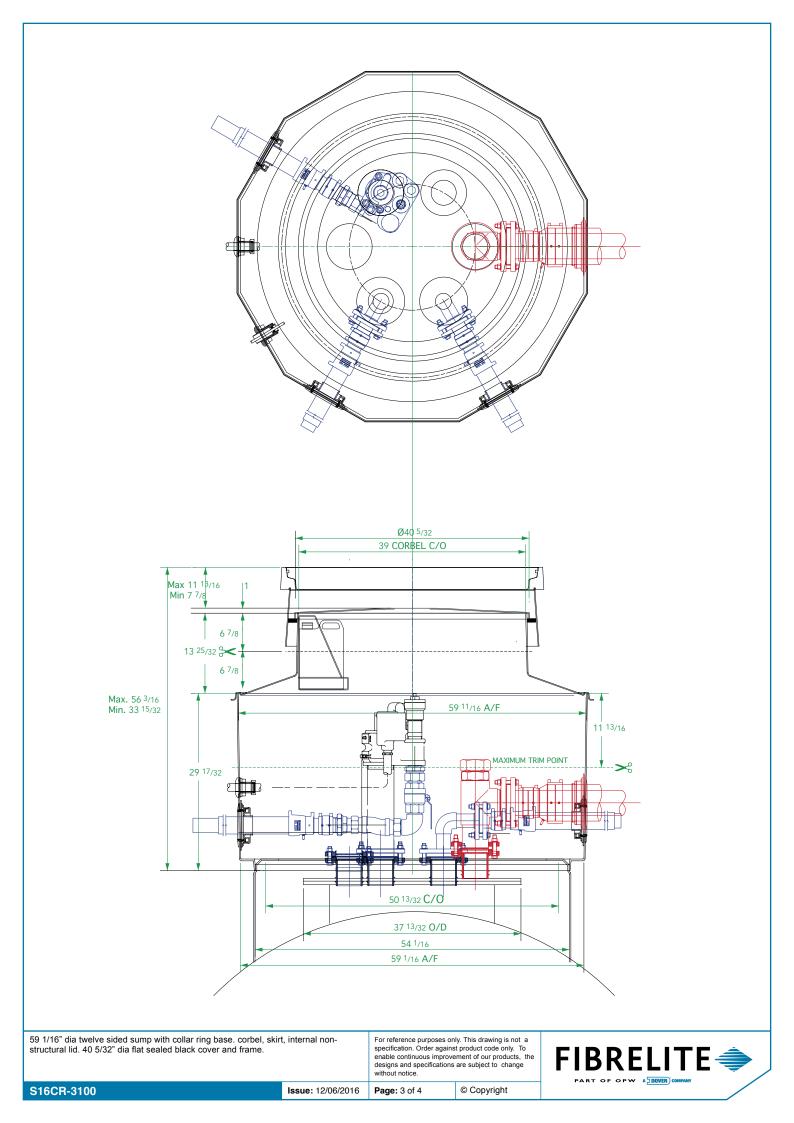

| S16CR-3100 |  |  |
|------------|--|--|

For reference purposes only. This drawing is not a specification. Order against product code only. To enable continuous improvement of our products, the designs and specifications are subject to change without notice.