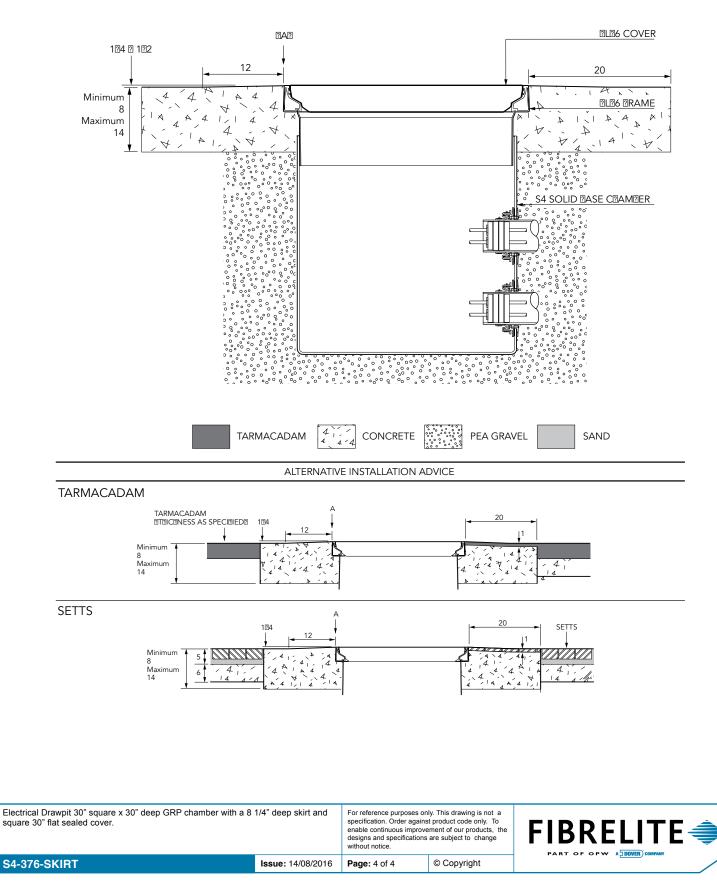

ications a<br>without notice.<br>Page: 1 of 4 | © Copyright |  |
|-------------------------------------------------------------------------------------------------------------------|------------------|--------------------------------------------------------------------------------------------------------------------------------------------------------------|-------------|--|





Electrical Drawpit 30" square x 30" deep GRP chamber with a 8 1/4" deep skirt and square 30" flat sealed cover.

For reference purposes only. This drawing is not a specification. Order against product code only. To enable continuous improvement of our products, the designs and specifications are subject to change without notice.

© Copyright

Page: 3 of 4

Issue: 14/08/2016





TYPICAL INSTALLATION

## CONCRETE