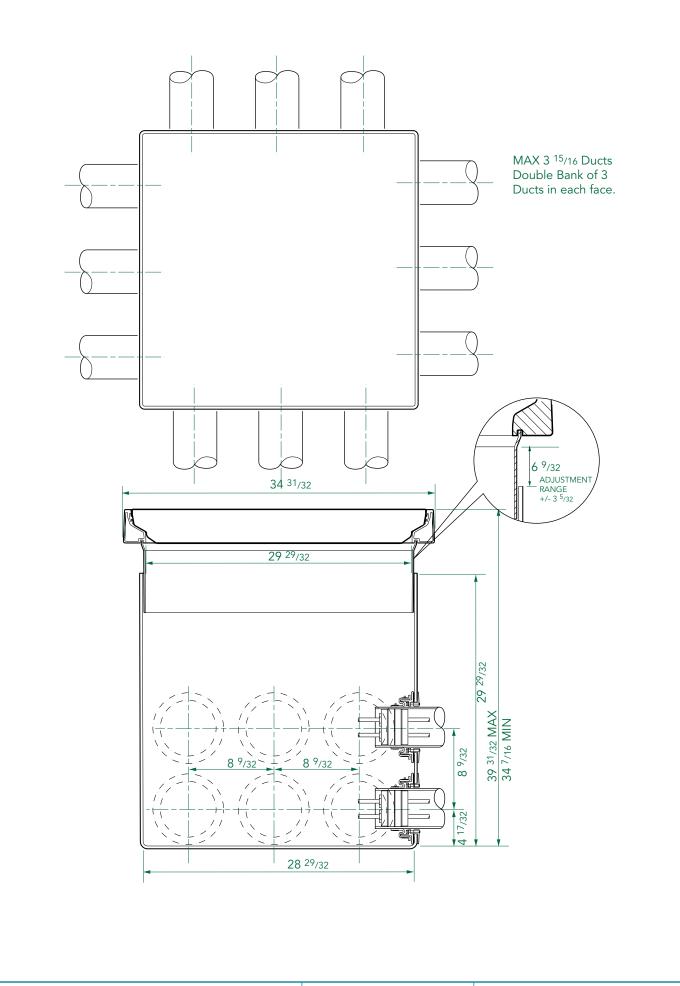

| Electrical Drawpit 30" square x 30" deep GRP chamber with a 8 1/4 square 30" flat sealed cover.   S4-376-SKIRT Is | ssue: 14/08/2016 | For reference purposes only<br>specification. Order against<br>enable continuous improver<br>designs and specifications a<br>without notice.<br>Page: 1 of 4 | © Copyright |  |
|-------------------------------------------------------------------------------------------------------------------|------------------|--------------------------------------------------------------------------------------------------------------------------------------------------------------|-------------|--|





Electrical Drawpit 30" square x 30" deep GRP chamber with a 8 1/4" deep skirt and square 30" flat sealed cover.

For reference purposes only. This drawing is not a specification. Order against product code only. To enable continuous improvement of our products, the designs and specifications are subject to change without notice.

© Copyright

Page: 3 of 4

Issue: 14/08/2016





TYPICAL INSTALLATION

## CONCRETE