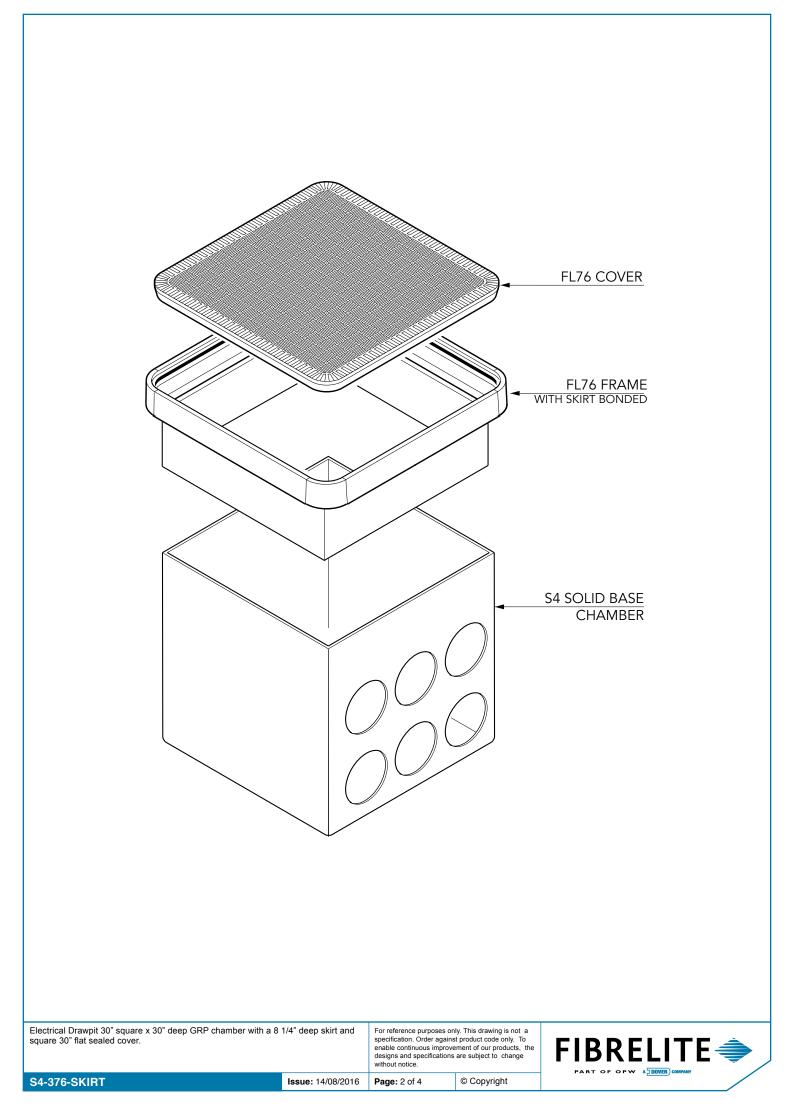

Electrical Drawpit 30" square x 30" deep GRP chamber with a 8 1/4" deep skirt and square 30" flat sealed cover.

For reference purposes only. This drawing is not a specification. Order against product code only. To enable continuous improvement of our products, the designs and specifications are subject to change without notice.