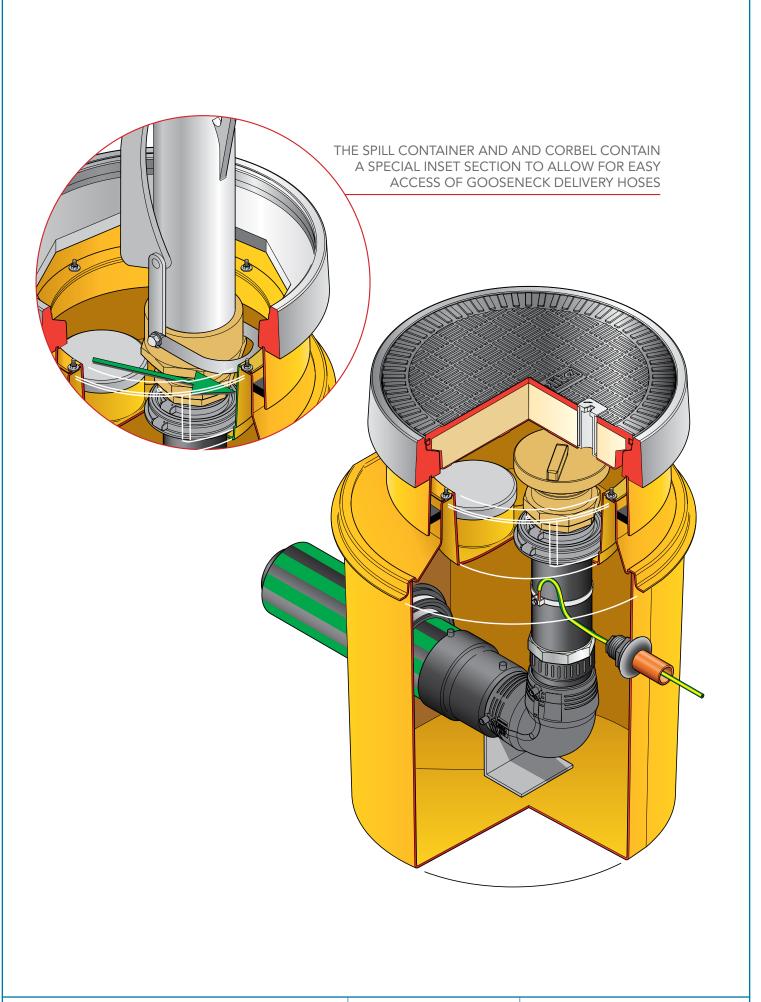

| ITEM        | DESCRIPTION                                                                                                                                                   | CODE                           | ΩΤΥ                | 234"                    |            |
|-------------|---------------------------------------------------------------------------------------------------------------------------------------------------------------|--------------------------------|--------------------|-------------------------|------------|
| 1           | Fibrelite FL180 Cover                                                                                                                                         | FL180                          | 1                  |                         |            |
| 2           | Fibrelite FL180 Frame                                                                                                                                         | FL180F                         | 1                  | FILL PI                 | ΡE         |
| 2           | Fibrelite 5 1/8" Deep Skirt                                                                                                                                   | FL180-SK130                    | 1                  |                         |            |
| 3           | Spill Container Gasket                                                                                                                                        |                                | 1                  |                         |            |
|             |                                                                                                                                                               | <br>S-CS-SEALANT               | 1                  |                         | ISE        |
| 5           | Fibrelite Self levelling Seal                                                                                                                                 | S57-3180-CORBEL                | 1                  |                         | ETA<br>SEE |
| 6           | Fibrelite Corbel                                                                                                                                              |                                |                    |                         | OT         |
| 7           | Fibrelite Spill Container                                                                                                                                     | S57-3180-OF-SC                 | 1                  |                         |            |
| 8           | Fibrelite Inspection Cap                                                                                                                                      |                                | 1                  |                         |            |
| 9           | Fibrelite Grounding Cable Seal                                                                                                                                | PEC2-33                        | 1                  |                         |            |
| 10          | Fibrelite Grounding Cable Strap                                                                                                                               |                                | 1                  |                         |            |
| 11          | Fibrelite 23" x 25" deep Sump                                                                                                                                 | S57                            | 1                  |                         | (          |
| 12          | Fibrelite Pipe Support Foot                                                                                                                                   | PSF-110                        | 1                  |                         |            |
|             |                                                                                                                                                               |                                |                    |                         |            |
|             | 4" FILL                                                                                                                                                       | CODE                           | QTY                |                         |            |
| 13          | Fibrelite Viton Ø4 15/16" Double<br>Sided Pipe Entry Seal                                                                                                     | PSBD-125-V                     | 1                  |                         |            |
| 14          | Riser Pipe 4"                                                                                                                                                 | 001-110-XXX-E                  | 1                  |                         |            |
| 15          | EN Pipe - 4 15/16" Secondary                                                                                                                                  | 000-125-XXX-SC-E<br>03-110-EIF | · ·                | INSPECTION              |            |
| 16<br>17    | Primary 90° Elbow<br>REDUCER                                                                                                                                  | 49-125-110-TP                  | 1                  | PORT                    |            |
| 17          | 4 5/16", 4" Female                                                                                                                                            | 92-110-BSPT                    | 1                  |                         |            |
| 19          | CAP,ANTI-STATIC,12                                                                                                                                            | ESI-CAP-012                    | 6                  | 3%" (FILL LINE C/L)     |            |
| 20          | PSB-110G Viton Entry Boot                                                                                                                                     | PSB-110G-V                     | 1                  | SUMP C/L                |            |
| -           |                                                                                                                                                               |                                |                    | 11/4" (SPILL CONT. C/L) |            |
|             |                                                                                                                                                               |                                |                    | ¢/O 18"                 |            |
| S           | No. M6 x 30<br>TUDS<br>NUT                                                                                                                                    |                                | Ŧ                  | SEE 'A'                 |            |
| S<br>N<br>V | STUDS                                                                                                                                                         |                                |                    | SEE A                   | (          |
|             | STUDS<br>NUT<br>NASHER<br>GASKET                                                                                                                              | 3712"<br>3                     | 31%/6"             | SEE A<br>1236"<br>1236" |            |
|             | AVERAL AND                                                                                                                |                                | 31% <sub>6</sub> " |                         |            |
|             | ANDE CONTAINER AND<br>AND CORBEL CONTAINER AND<br>AND CORBEL CONTAIN A<br>BRECIAL INSET SECTION TO<br>ALLOW FOR EASY ACCESS<br>OF GOOSENECK DELIVERY<br>HOSES |                                |                    | SEE A                   |            |