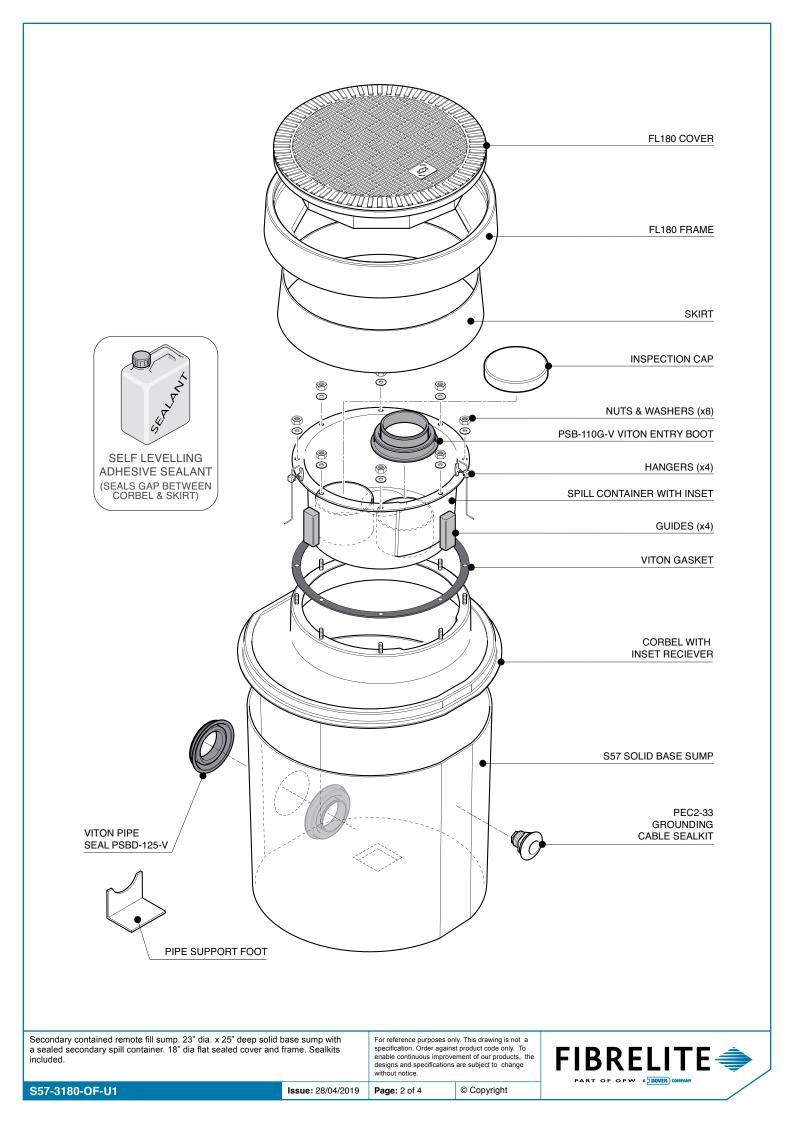

Secondary contained remote fill sump. 23" dia. x 25" deep solid base sump with a sealed secondary spill container. 18" dia flat sealed cover and frame. Sealkits included.

For reference purposes only. This drawing is not a specification. Order against product code only. To enable continuous improvement of our products, the designs and specifications are subject to change without notice.

| ITEM        | DESCRIPTION                                                                                                                                                   | CODE                           | ΩΤΥ                | 234"                    |            |
|-------------|---------------------------------------------------------------------------------------------------------------------------------------------------------------|--------------------------------|--------------------|-------------------------|------------|
| 1           | Fibrelite FL180 Cover                                                                                                                                         | FL180                          | 1                  |                         |            |
| 2           | Fibrelite FL180 Frame                                                                                                                                         | FL180F                         | 1                  | FILL PI                 | ΡE         |
| 2           | Fibrelite 5 1/8" Deep Skirt                                                                                                                                   | FL180-SK130                    | 1                  |                         |            |
| 3           | Spill Container Gasket                                                                                                                                        |                                | 1                  |                         |            |
|             |                                                                                                                                                               | <br>S-CS-SEALANT               | 1                  |                         | ISE        |
| 5           | Fibrelite Self levelling Seal                                                                                                                                 | S57-3180-CORBEL                | 1                  |                         | ETA<br>SEE |
| 6           | Fibrelite Corbel                                                                                                                                              |                                |                    |                         | OT         |
| 7           | Fibrelite Spill Container                                                                                                                                     | S57-3180-OF-SC                 | 1                  |                         |            |
| 8           | Fibrelite Inspection Cap                                                                                                                                      |                                | 1                  |                         |            |
| 9           | Fibrelite Grounding Cable Seal                                                                                                                                | PEC2-33                        | 1                  |                         |            |
| 10          | Fibrelite Grounding Cable Strap                                                                                                                               |                                | 1                  |                         |            |
| 11          | Fibrelite 23" x 25" deep Sump                                                                                                                                 | S57                            | 1                  |                         | (          |
| 12          | Fibrelite Pipe Support Foot                                                                                                                                   | PSF-110                        | 1                  |                         |            |
|             |                                                                                                                                                               |                                |                    |                         |            |
|             | 4" FILL                                                                                                                                                       | CODE                           | QTY                |                         |            |
| 13          | Fibrelite Viton Ø4 15/16" Double<br>Sided Pipe Entry Seal                                                                                                     | PSBD-125-V                     | 1                  |                         |            |
| 14          | Riser Pipe 4"                                                                                                                                                 | 001-110-XXX-E                  | 1                  |                         |            |
| 15          | EN Pipe - 4 15/16" Secondary                                                                                                                                  | 000-125-XXX-SC-E<br>03-110-EIF | · ·                | INSPECTION              |            |
| 16<br>17    | Primary 90° Elbow<br>REDUCER                                                                                                                                  | 49-125-110-TP                  | 1                  | PORT                    |            |
| 17          | 4 5/16", 4" Female                                                                                                                                            | 92-110-BSPT                    | 1                  |                         |            |
| 19          | CAP,ANTI-STATIC,12                                                                                                                                            | ESI-CAP-012                    | 6                  | 3%" (FILL LINE C/L)     |            |
| 20          | PSB-110G Viton Entry Boot                                                                                                                                     | PSB-110G-V                     | 1                  | SUMP C/L                |            |
| -           |                                                                                                                                                               |                                |                    | 11/4" (SPILL CONT. C/L) |            |
|             |                                                                                                                                                               |                                |                    | ¢/O 18"                 |            |
| S           | No. M6 x 30<br>TUDS<br>NUT                                                                                                                                    |                                | Ŧ                  | SEE 'A'                 |            |
| S<br>N<br>V | STUDS                                                                                                                                                         |                                |                    | SEE A                   | (          |
|             | STUDS<br>NUT<br>NASHER<br>GASKET                                                                                                                              | 3712"<br>3                     | 31%/6"             | SEE A<br>1236"<br>1236" |            |
|             | AVERAL AND                                                                                                                |                                | 31% <sub>6</sub> " |                         |            |
|             | ANDE CONTAINER AND<br>AND CORBEL CONTAINER AND<br>AND CORBEL CONTAIN A<br>BRECIAL INSET SECTION TO<br>ALLOW FOR EASY ACCESS<br>OF GOOSENECK DELIVERY<br>HOSES |                                |                    | SEE A                   |            |