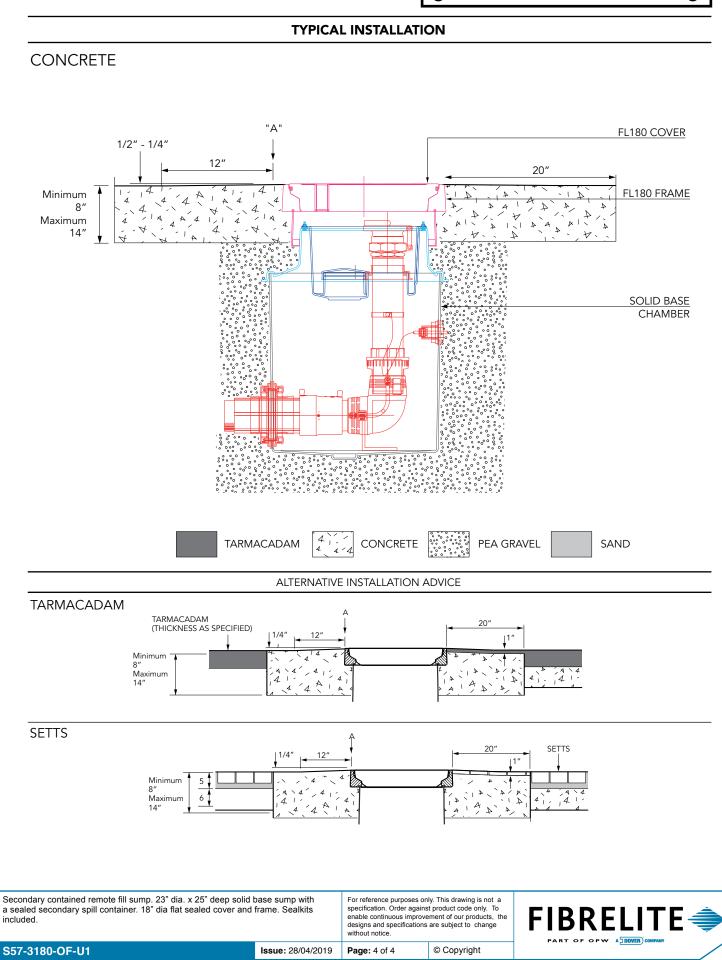

VERY IMPORTANT OUTER EDGE "A" OF FRAME SET 1/2" - 1/4"

ABOVE GENERAL FORECOURT AREA WITH CONCRETE RAMPED AWAY OVER 12".