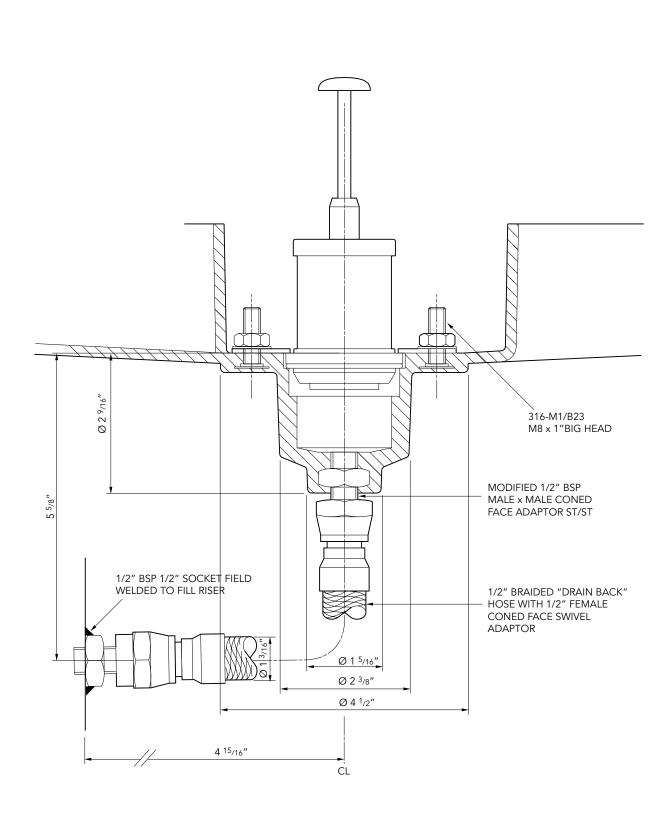

## ALTERNATIVE INSTALLATION ADVICE

Secondary contained vapour recovery sump. 23" dia. x 25" deep solid base sump with a sealed secondary spill container and integrated drainback system. 18" dia flat sealed cover and frame. Pipework included.

For reference purposes only. This drawing is not a specification. Order against product code only. To enable continuous improvement of our products, the designs and specifications are subject to change without notice.

S57-3180-UVR1BD Issue: 28/04/2019 Page: 5 of 5

© Copyright