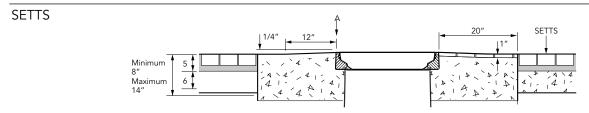

## ALTERNATIVE INSTALLATION ADVICE

Secondary contained vapour recovery sump. 23" dia. x 25" deep solid base sump with a sealed secondary spill container and integrated drainback system. 18" dia flat sealed cover and frame. Pipework included.