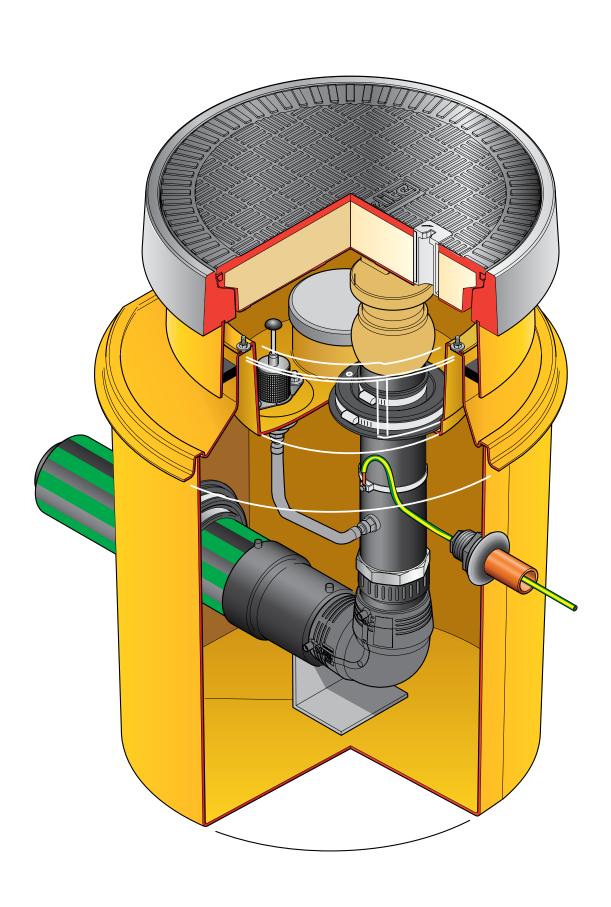

Secondary contained vapour recovery sump. 23" dia. x 25" deep solid base sump with a sealed secondary spill container and integrated drainback system. 18" dia flat sealed cover and frame. Pipework included.

Issue: 28/04/2019 S57-3180-UVR1BD Page: 1 of 5

© Copyright

Secondary contained vapour recovery sump. 23" dia. x 25" deep solid base sump with a sealed secondary spill container and integrated drainback system. 18" dia flat sealed cover and frame. Pipework included.