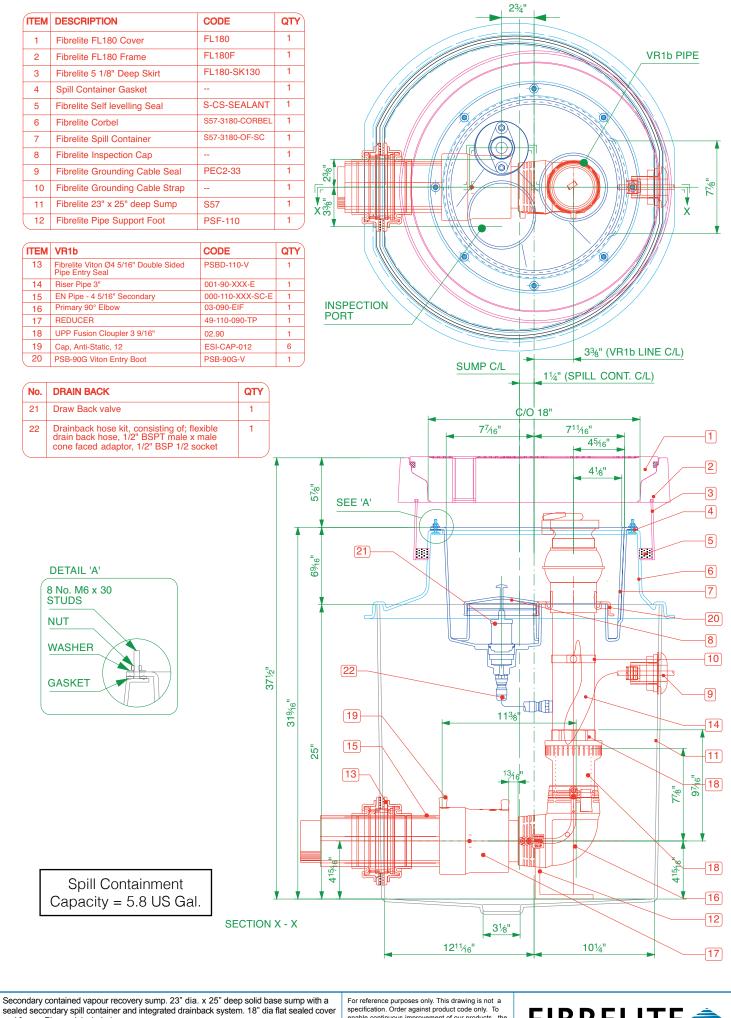

S57-3180-UVR1BD © Copyright Issue: 28/04/2019 Page: 3 of 5

Secondary contained vapour recovery sump. 23" dia. x 25" deep solid base sump with a sealed secondary spill container and integrated drainback system. 18" dia flat sealed cover and frame. Pipework included.

S57-3180-UVR1BD

For reference purposes only. This drawing is not a specification. Order against product code only. To enable continuous improvement of our products, the designs and specifications are subject to change without notice.

Page: 4 of 5

Issue: 28/04/2019

© Copyright