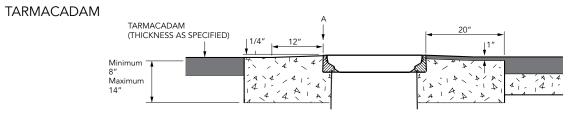

## ALTERNATIVE INSTALLATION ADVICE

Secondary contained vapour recovery sump. 23" dia. x 25" deep solid base sump with a sealed secondary spill container and integrated drainback system. 18" dia flat sealed cover and frame. Pipework included.