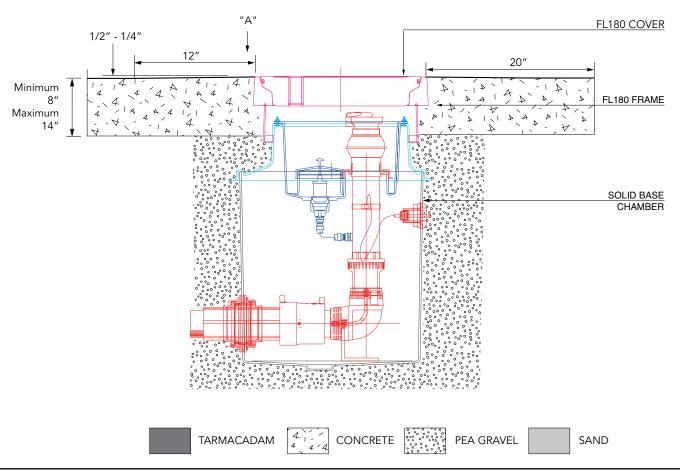

## **TYPICAL INSTALLATION**

## **CONCRETE**

Secondary contained vapour recovery sump. 23" dia. x 25" deep solid base sump with a sealed secondary spill container and integrated drainback system. 18" dia flat sealed cover and frame. Pipework included.