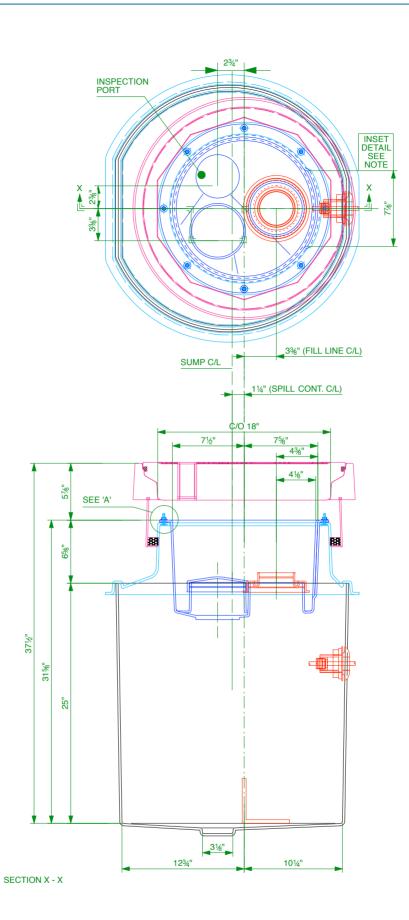

| Drawing Code: | S57-3180-VR1B                                                                                                                                                                                                                                                                      | Scale:           | 1:10  | (Do not scale) | Copyright by Fibrelite. Illegal use is prohibited reproductions only with permission of Fibrelit |
|---------------|------------------------------------------------------------------------------------------------------------------------------------------------------------------------------------------------------------------------------------------------------------------------------------|------------------|-------|----------------|--------------------------------------------------------------------------------------------------|
| Description:  | Secondary contained remote fill sump. 23" dia. x 25" deep solid base sump with a sealed secondary spill container and integrated drainback system. 16" dia flat sealed cover and frame. Includes PSB-90-PS 3 9/16" dia. spill tray fill riser sealkit and grounding cable sealkit. | Issue:           | ue: A |                |                                                                                                  |
|               |                                                                                                                                                                                                                                                                                    | Date: 28/04/2019 |       | 2019           | Snaygill Industrial Estate, Keighley Road<br>Skipton, North Yorkshire, BD23 2QR                  |
|               |                                                                                                                                                                                                                                                                                    | Drawn:           | DH/M  | W              | fibrelite.com enquiries@fibrelite.com                                                            |
|               |                                                                                                                                                                                                                                                                                    |                  |       |                |                                                                                                  |

DETAIL 'A' 8 No. M6 x 30 STUDS

NUT

WASHER

GASKET