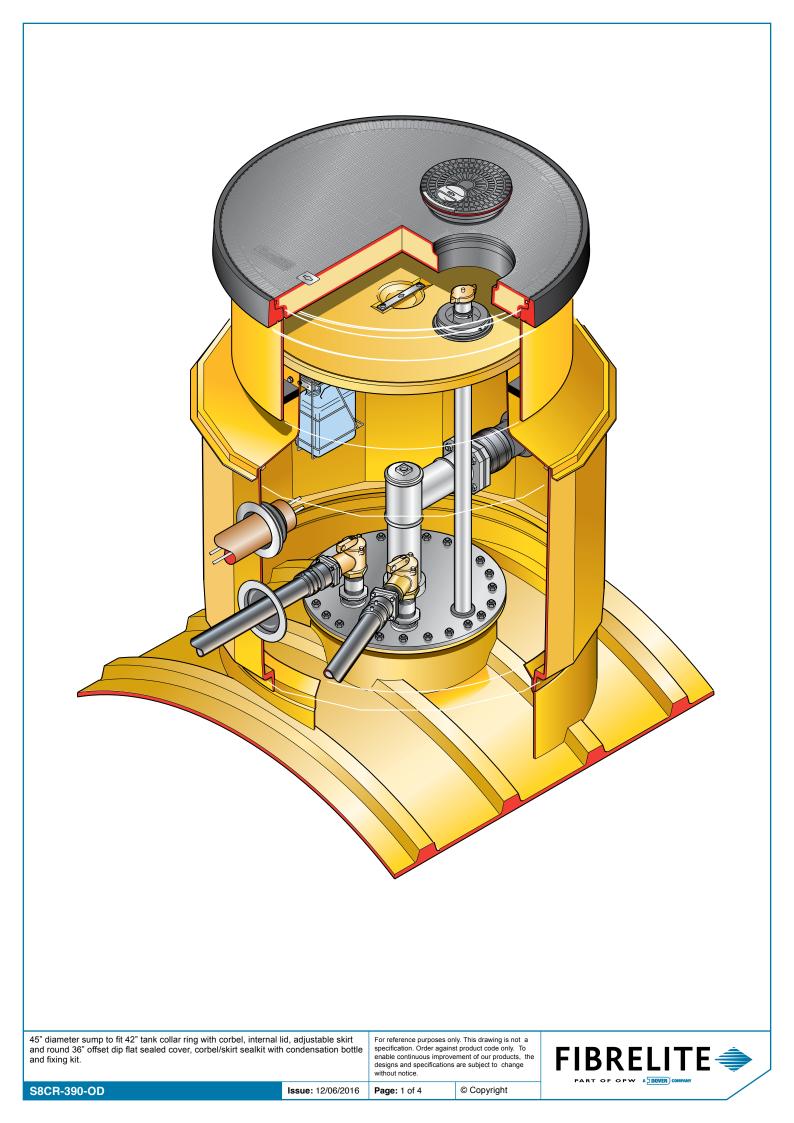

| 45" diameter sump to fit 42" tank collar ring with corbel, internal lid, adjustable skirt<br>and round 36" offset dip flat sealed cover, corbel/skirt sealkit with condensation bottle<br>and fixing kit. | For reference purposes only. This drawing is not a<br>specification. Order against product code only. To<br>enable continuous improvement of our products, the<br>designs and specifications are subject to change<br>without notice. |  |
|-----------------------------------------------------------------------------------------------------------------------------------------------------------------------------------------------------------|---------------------------------------------------------------------------------------------------------------------------------------------------------------------------------------------------------------------------------------|--|
|                                                                                                                                                                                                           |                                                                                                                                                                                                                                       |  |