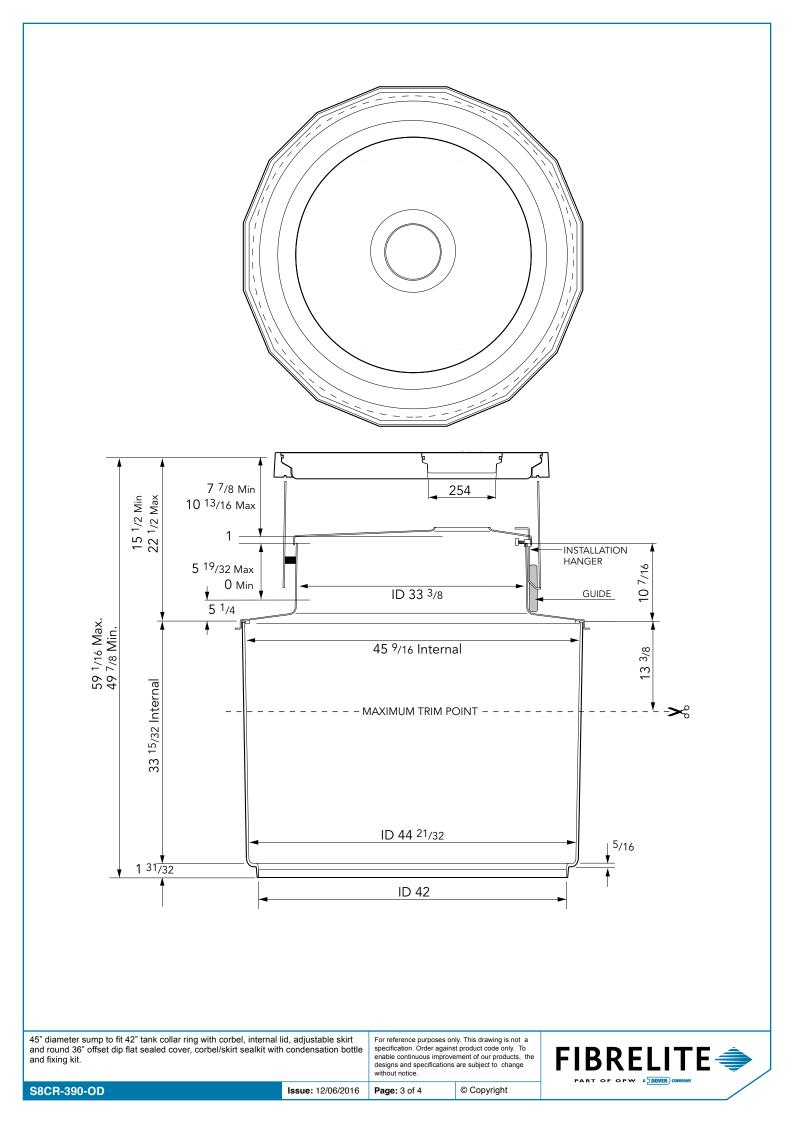

| 45" diameter sump to fit 42" tank collar ring with corbel, internal lid, adjustable skirt<br>and round 36" offset dip flat sealed cover, corbel/skirt sealkit with condensation bottle<br>and fixing kit. | For reference purposes only. This drawing is not a<br>specification. Order against product code only. To<br>enable continuous improvement of our products, the<br>designs and specifications are subject to change<br>without notice. |  |
|-----------------------------------------------------------------------------------------------------------------------------------------------------------------------------------------------------------|---------------------------------------------------------------------------------------------------------------------------------------------------------------------------------------------------------------------------------------|--|
|                                                                                                                                                                                                           |                                                                                                                                                                                                                                       |  |