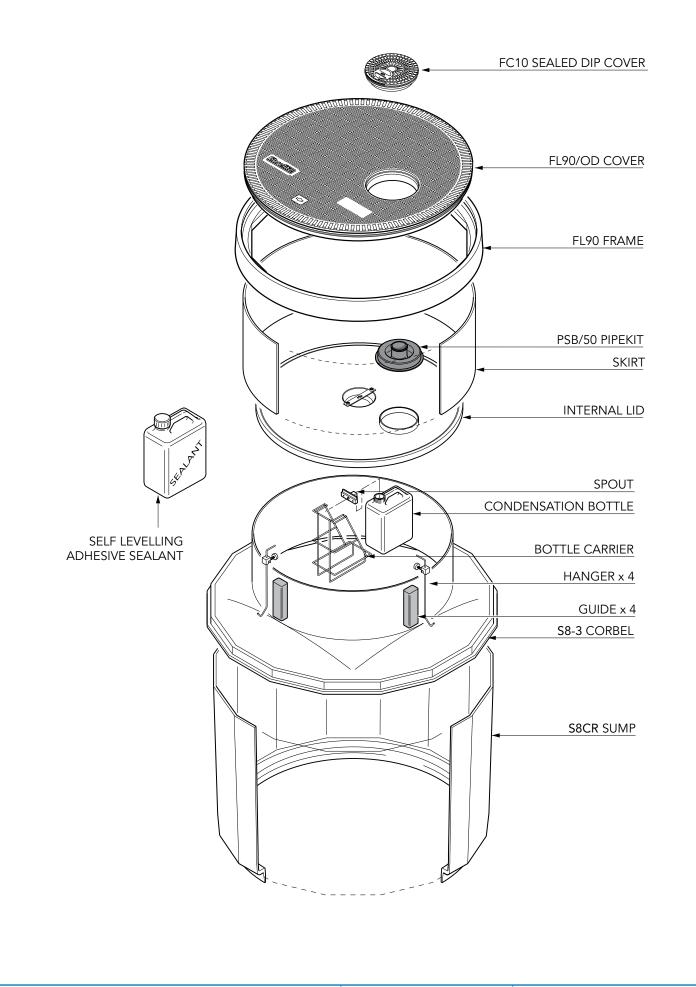

| 45" diameter sump to fit 42" tank collar ring with corbel, internal lid, adjustable skirt<br>and round 36" offset dip flat sealed cover, corbel/skirt sealkit with condensation bottle<br>and fixing kit. | For reference purposes only. This drawing is not a<br>specification. Order against product code only. To<br>enable continuous improvement of our products, the<br>designs and specifications are subject to change<br>without notice. |  |
|-----------------------------------------------------------------------------------------------------------------------------------------------------------------------------------------------------------|---------------------------------------------------------------------------------------------------------------------------------------------------------------------------------------------------------------------------------------|--|
|                                                                                                                                                                                                           |                                                                                                                                                                                                                                       |  |