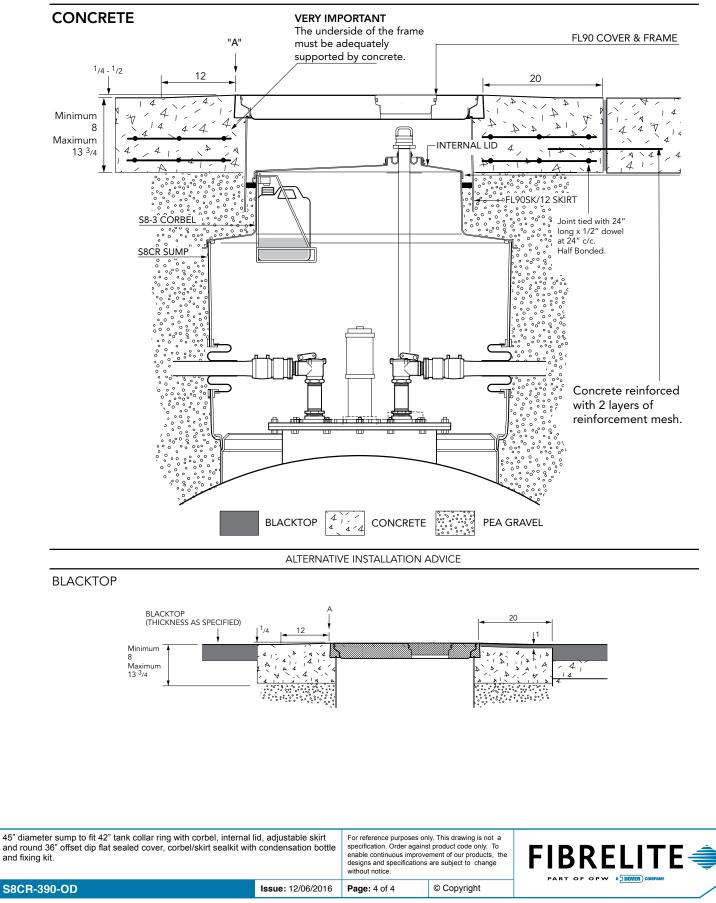

| 45" diameter sump to fit 42" tank collar ring with corbel, internal lid, adjustable skirt<br>and round 36" offset dip flat sealed cover, corbel/skirt sealkit with condensation bottle<br>and fixing kit. | For reference purposes only. This drawing is not a<br>specification. Order against product code only. To<br>enable continuous improvement of our products, the<br>designs and specifications are subject to change<br>without notice. |  |
|-----------------------------------------------------------------------------------------------------------------------------------------------------------------------------------------------------------|---------------------------------------------------------------------------------------------------------------------------------------------------------------------------------------------------------------------------------------|--|
|                                                                                                                                                                                                           |                                                                                                                                                                                                                                       |  |

TE

VERY IMPORTANT OUTER EDGE "A" OF FRAME SET <sup>1</sup>/4 - <sup>1</sup>/2" ABOVE GENERAL GRADE AREA WITH CONCRETE RAMPED AWAY OVER 12".