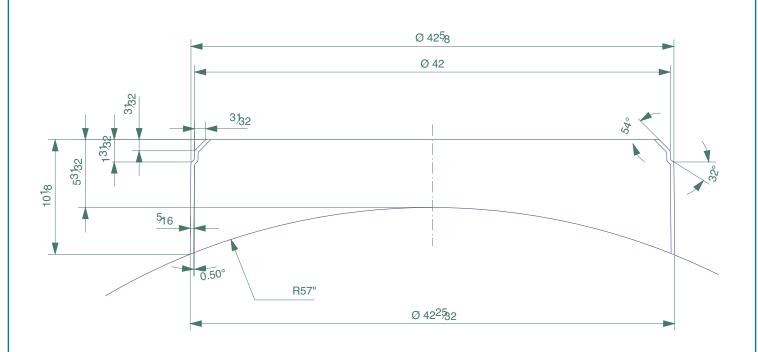

Tank collar to fit S8CR collar ring chamber/sump.

For reference purposes only. This drawing is not a specification. Order against product code only. To enable continuous improvement of our products, the designs and specifications are subject to change without notice.



S8CR-COLLAR Issue: 11/06/2016

Page: 1 of 2

© Copyright





Tank collar to fit S8CR collar ring chamber/sump.

For reference purposes only. This drawing is not a specification. Order against product code only. To enable continuous improvement of our products, the designs and specifications are subject to change without notice.



S8CR-COLLAR Issue: 11/06/2016

6/2016 **Page:** 2 of 2

© Copyright