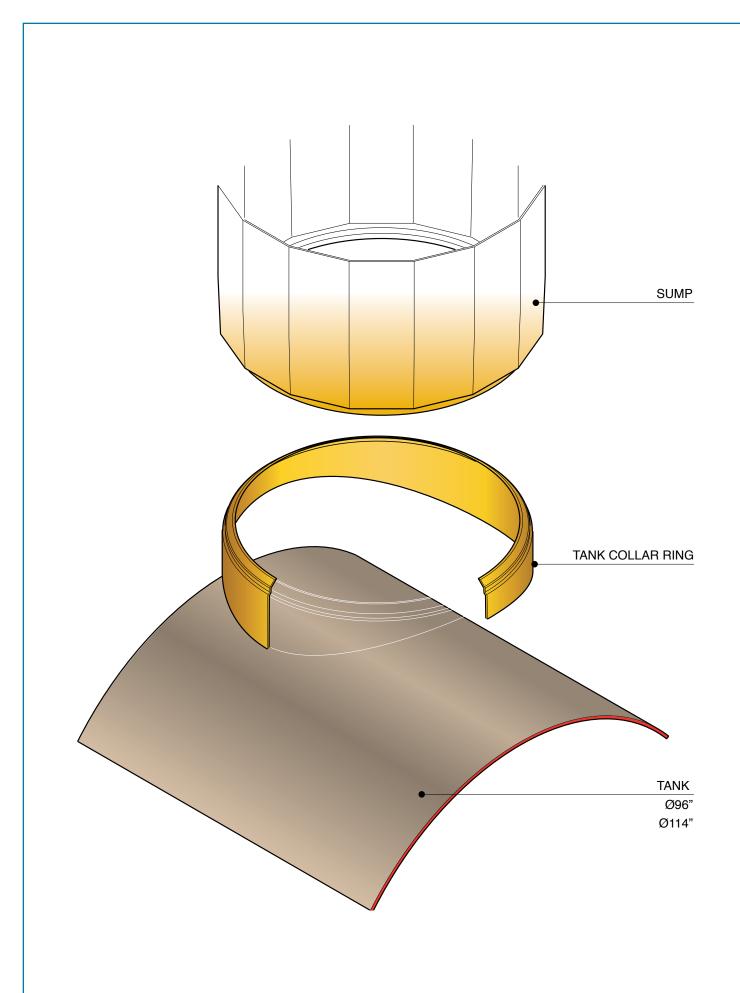

Tank collar to fit S8CR collar ring chamber/sump.

For reference purposes only. This drawing is not a specification. Order against product code only. To enable continuous improvement of our products, the designs and specifications are subject to change without notice.

S8CR-COLLAR Issue: 11/06/2016

Page: 1 of 2

© Copyright

Tank collar to fit S8CR collar ring chamber/sump.

For reference purposes only. This drawing is not a specification. Order against product code only. To enable continuous improvement of our products, the designs and specifications are subject to change without notice.