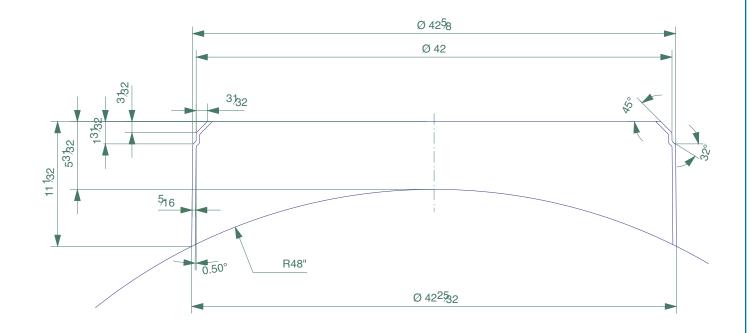

S8CR-COLLAR Issue: 11/06/2016

Page: 1 of 2

© Copyright

Tank collar to fit S8CR collar ring chamber/sump.

For reference purposes only. This drawing is not a specification. Order against product code only. To enable continuous improvement of our products, the designs and specifications are subject to change without notice.