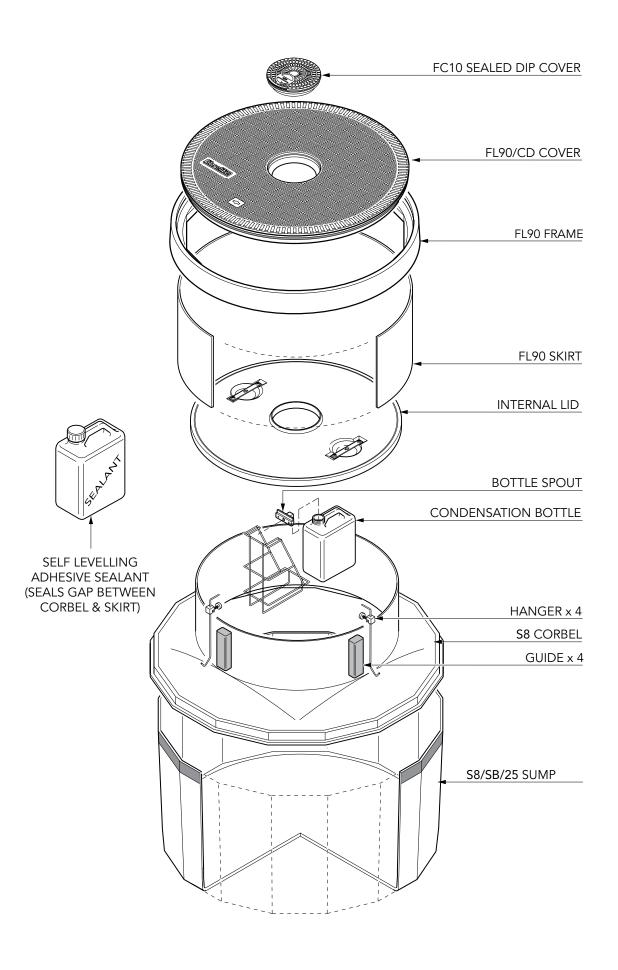

S8SB-390-CD Issue: 12/06/2016 Page: 2 of 4 © Copy

© Copyright

45" diameter base sump with a sealed corbel, internal lid, adjustable skirt, and round 36" flat sealed central dip cover. Structural base. Normal burial.

For reference purposes only. This drawing is not a specification. Order against product code only. To enable continuous improvement of our products, the designs and specifications are subject to change without notice.