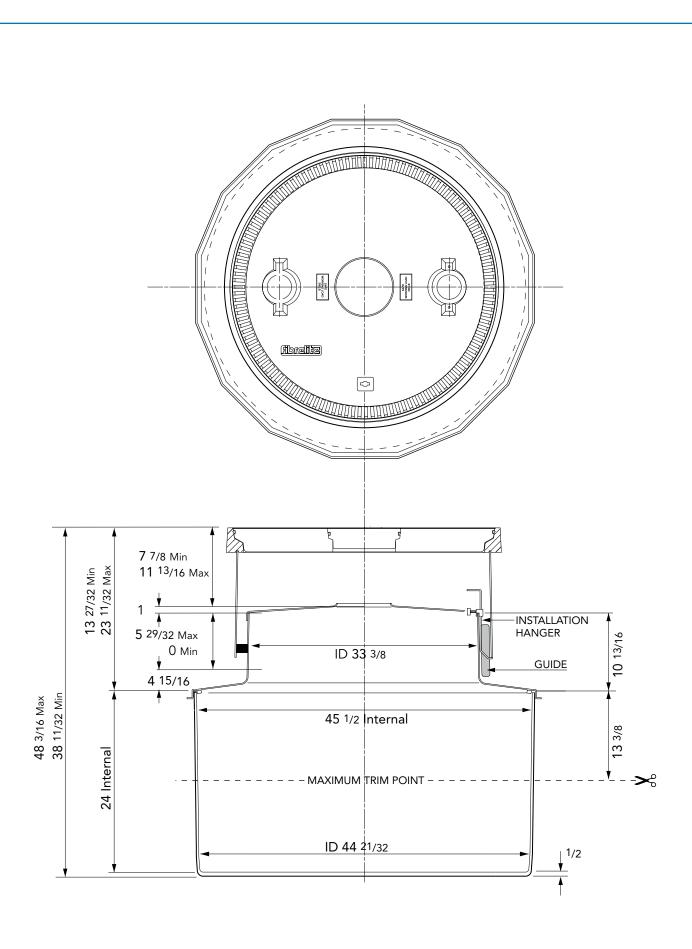

" flat sealed central dip cover. Structural base.

Normal burial.

For reference purposes only. This drawing is not a specification. Order against product code only. To enable continuous improvement of our products, the designs and specifications are subject to change without notice.

FIBRELITE

 S8SB-390-CD
 Issue: 12/06/2016
 Page: 1 of 4
 © Copyright



45" diameter base sump with a sealed corbel, internal lid, adjustable skirt, and round 36" flat sealed central dip cover. Structural base.

Normal burial.

For reference purposes only. This drawing is not a specification. Order against product code only. To enable continuous improvement of our products, the designs and specifications are subject to change without notice.



S8SB-390-CD Issue: 12/06/2016 Page: 2 of 4 © Copy

© Copyright



45" diameter base sump with a sealed corbel, internal lid, adjustable skirt, and round 36" flat sealed central dip cover. Structural base. Normal burial.

For reference purposes only. This drawing is not a specification. Order against product code only. To enable continuous improvement of our products, the designs and specifications are subject to change without notice.

© Copyright



S8SB-390-CD Issue: 12/06/2016 Page: 3 of 4



## **VERY IMPORTANT**

OUTER EDGE "A" OF FRAME SET 1/4" - 1/2" ABOVE GENERAL GRADE AREA WITH CONCRETE RAMPED AWAY OVER 12".



## **TYPICAL INSTALLATION**



## **ALTERNATIVE INSTALLATION ADVICE**



45" diameter base sump with a sealed corbel, internal lid, adjustable skirt, and round 36" flat sealed central dip cover. Structural base. Normal burial.

For refe