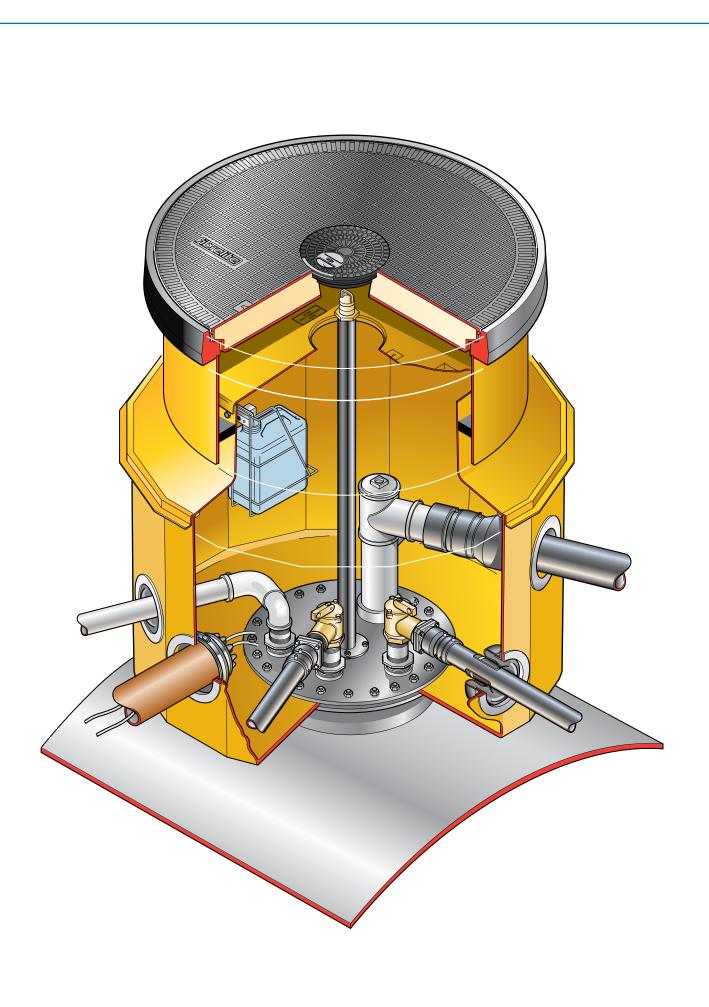

45" diameter base sump with a sealed corbel, internal lid, adjustable skirt, and round 36" flat sealed central dip cover. Structural base.

Normal burial.

For reference purposes only. This drawing is not a specification. Order against product code only. To enable continuous improvement of our products, the designs and specifications are subject to change without notice.

FIBRELITE

 S8SB-390-CD
 Issue: 12/06/2016
 Page: 1 of 4
 © Copyright

45" diameter base sump with a sealed corbel, internal lid, adjustable skirt, and round 36" flat sealed central dip cover. Structural base.