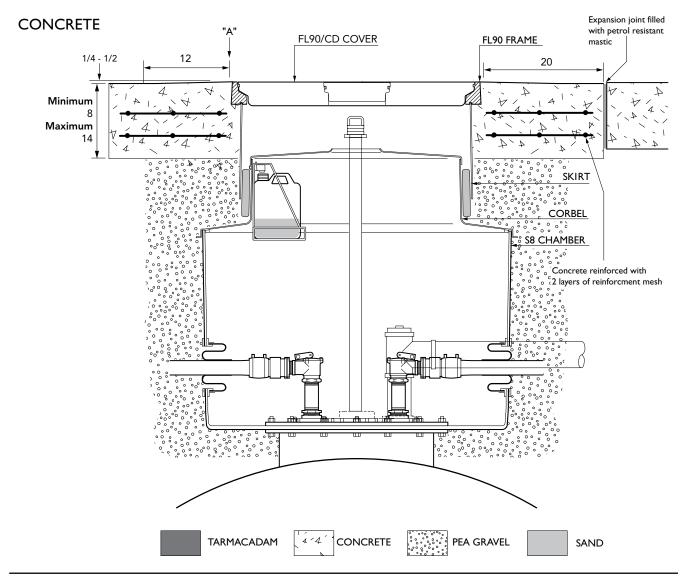

## **VERY IMPORTANT**

OUTER EDGE "A" OF FRAME SET 1/4" - 1/2" ABOVE GENERAL GRADE AREA WITH CONCRETE RAMPED AWAY OVER 12".

## **TYPICAL INSTALLATION**

45" diameter base sump with a sealed corbel, internal lid, adjustable skirt, and round 36" flat sealed central dip cover. Structural base.

Normal burial.

For reference purposes only. This drawing is not a specification. Order against product code only. To enable continuous improvement of our products, the designs and specifications are subject to change without notice.