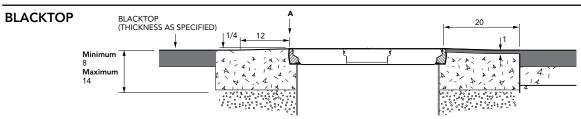

## **ALTERNATIVE INSTALLATION ADVICE**

45" diameter base sump with a sealed corbel, internal lid, adjustable skirt, and round 36" flat sealed central dip cover. Structural base. Normal burial.

For reference purposes only. This drawing is not a specification. Order against product code only. To enable continuous improvement of our products, the designs and specifications are subject to change without notice.