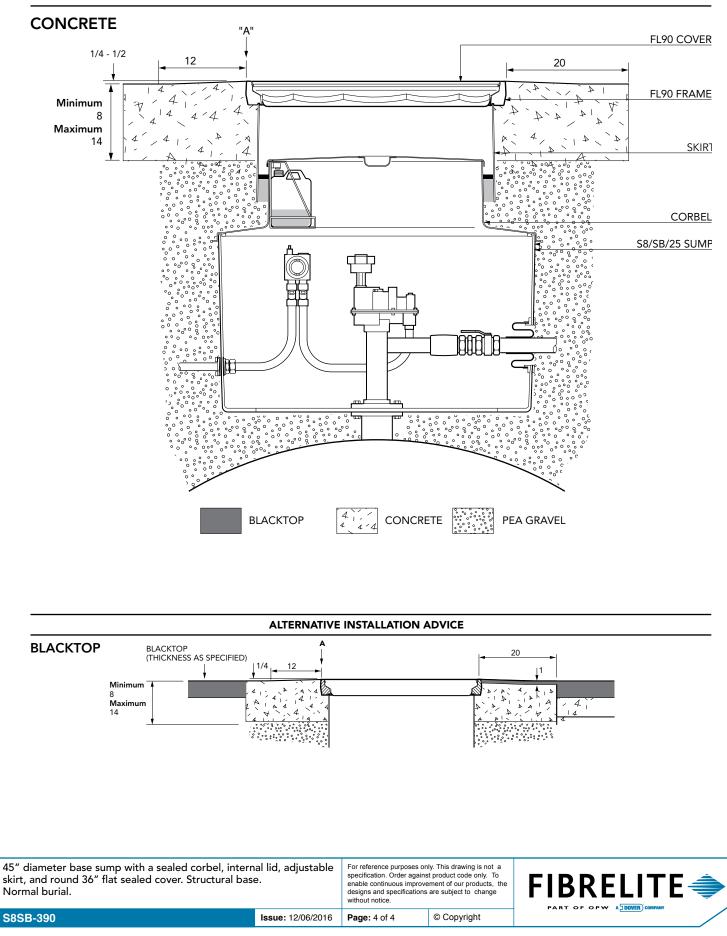

**VERY IMPORTANT** OUTER EDGE "A" OF FRAME SET 1/4" - 1/2" ABOVE GENERAL GRADE AREA WITH CONCRETE RAMPED AWAY OVER 12"

## **TYPICAL INSTALLATION**