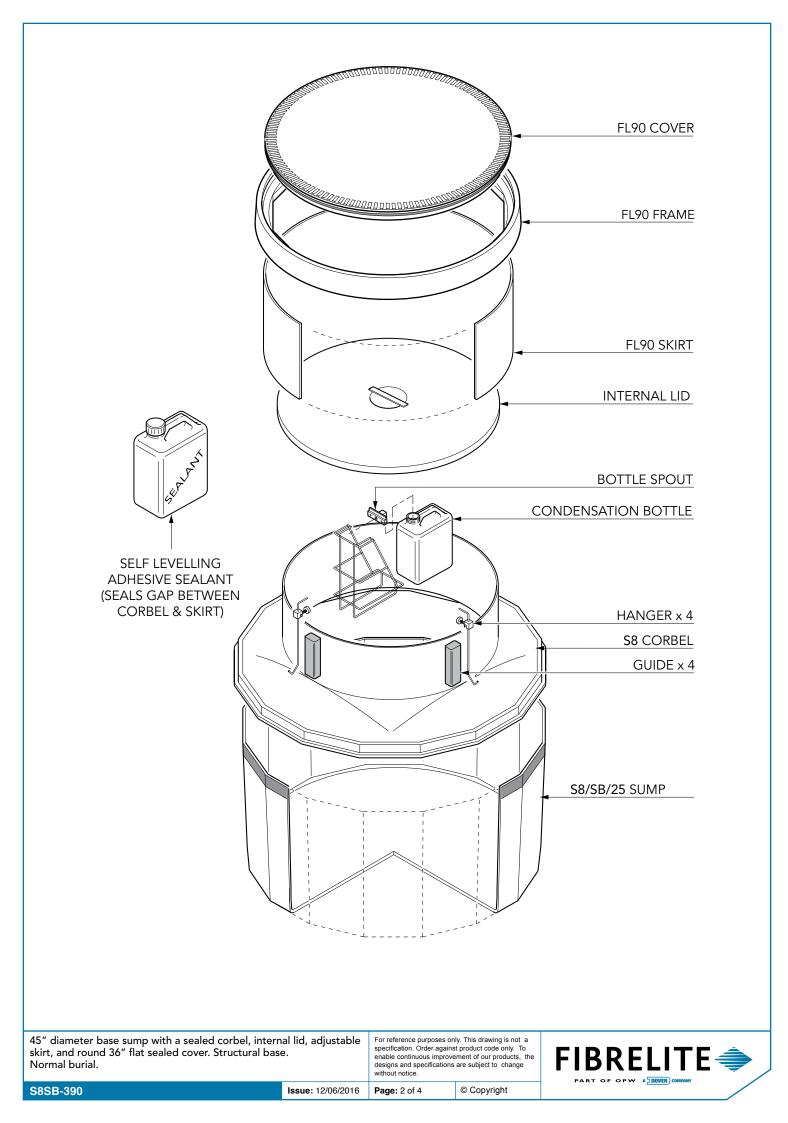

| 45" diameter base sump with a sealed corbel, internal lid, adjustable skirt, and round 36" flat sealed cover. Structural base.<br>Normal burial. |                                                                                                                                        |               |                            |                         |  |
|--------------------------------------------------------------------------------------------------------------------------------------------------|----------------------------------------------------------------------------------------------------------------------------------------|---------------|----------------------------|-------------------------|--|
| WILLIOUL HOUCE. PART OF OPW A DOVER COMPANY                                                                                                      | 45" diameter base sump with a sealed corbel, internal li<br>skirt, and round 36" flat sealed cover. Structural base.<br>Normal burial. | d, adjustable | specification Order agains | t product code only. To |  |