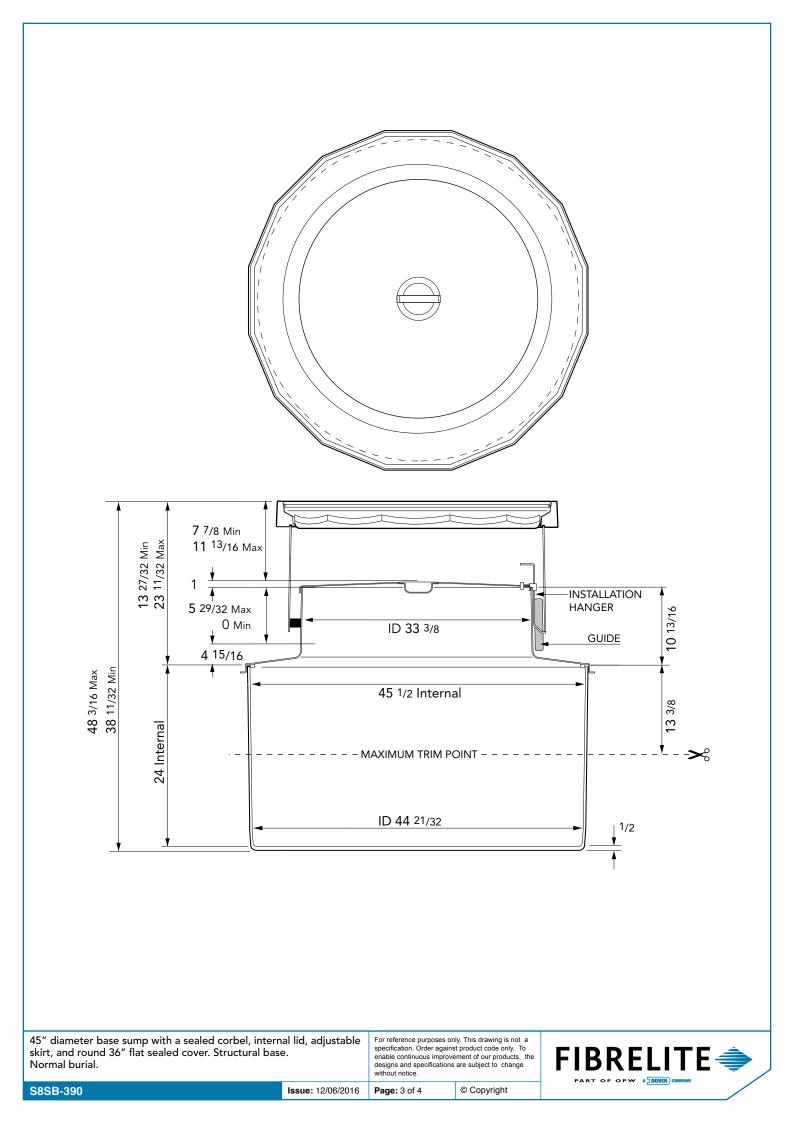

| 45" diameter base sump with a sealed corbel, internal lid, adjustable skirt, and round 36" flat sealed cover. Structural base.<br>Normal burial. |                                                                                                                                        |               |                            |                         |  |
|--------------------------------------------------------------------------------------------------------------------------------------------------|----------------------------------------------------------------------------------------------------------------------------------------|---------------|----------------------------|-------------------------|--|
| WILLIOUL HOUCE. PART OF OPW A DOVER COMPANY                                                                                                      | 45" diameter base sump with a sealed corbel, internal li<br>skirt, and round 36" flat sealed cover. Structural base.<br>Normal burial. | d, adjustable | specification Order agains | t product code only. To |  |