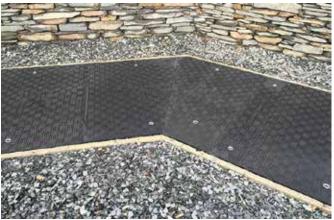

## Solution

Fibrelite manufactured, supplied and fitted approx. 195 metres of bespoke trench covers within a very tight build programme working alongside the principle contractor. The covers had to be designed to accommodate directional changes in the existing trench without any additional support being fitted. As part of the trench covering system was used to extend over a pedestrian cross-over, it was also essential that the covers complied with the appropriate skid/slip resistant requirements which come on all Fibrelite covers as standard.

Custom designed and manufactured Fibrelite covers to fit in existing trench