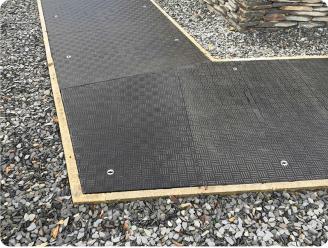

ch without any additional support being fitted. As part of the trench covering system was used to extend over a pedestrian cross-over, it was also essential that the covers complied with the appropriate skid/slip resistant requirements which come on all Fibrelite covers as standard.



Custom designed and manufactured Fibrelite covers to fit in existing trench

#### Problem

The existing trench covers were of very low quality and could not sustain loading from pedestrian traffic. As the boundary wall was being re-located exposing the trench covers to potential pedestrian traffic, it was essential that the replacement covers were designed to withstand a loading of 1.5 tonne (A15).



Previously installed low quality concrete covers



Concrete covers unable to withstand pedestrian traffic





Maintenance free easy to remove Fibrelite covers installed

Lightweight composite trench covers

#### **Results**

The installation of the trench covers was completed and delivered within the very tight build programme working alongside the Principle Contractor. The GRP covers provide a chemically inert, maintenance free and easy to remove covering solution.

#### For more information on Fibrelite's product range please contact us:

UK Office: Tel: + 44 (0) 1756 799 773 Email: enquiries@fibrelite.com US Office: Tel: + 1 919 209 2404 Email: enquiries@fibrelite.com Malaysia Office (Asia Pacific): Tel: + 44 (0) 1756 799 773 Email: enquiries@fibrelite.com