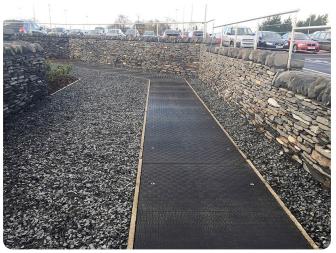

# World Class Biopharmaceutical Manufacturer Continues to Specify Fibrelite for Multi-Million Pound Redevelopment

Newly fitted pedestrian traffic trench with anti-slip resistance as standard