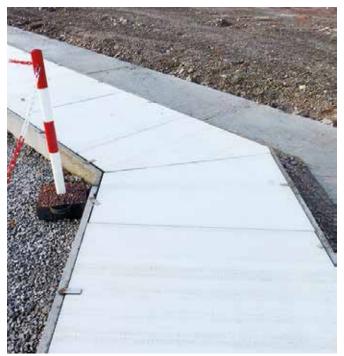

#### Problem

The existing trench covers were of very low quality and could not sustain loading from pedestrian traffic. As the boundary wall was being re-located exposing the trench covers to potential pedestrian traffic, it was essential that the replacement covers were designed to withstand a loading of 1.5 tonne (A15).

Previously installed low quality concrete covers

Concrete covers unable to withstand pedestrian traffic

Maintenance free easy to remove Fibrelite covers installed

Lightweight composite trench covers