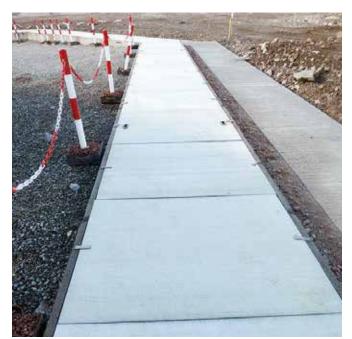

Previously installed low quality concrete covers

Concrete covers unable to withstand pedestrian traffic

Maintenance free easy to remove Fibrelite covers installed

Lightweight composite trench covers

#### **Results**

The installation of the trench covers was completed and delivered within the very tight build programme working alongside the Principle Contractor. The GRP covers provide a chemically inert, maintenance free and easy to remove covering solution.