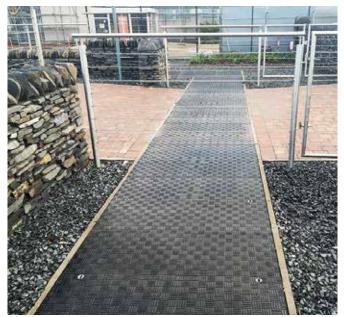

# World Class Biopharmaceutical Manufacturer Continues to Specify Fibrelite for Multi-Million Pound Redevelopment

Newly fitted pedestrian traffic trench with anti-slip resistance as standard

Custom designed and manufactured Fibrelite covers to fit in existing trench