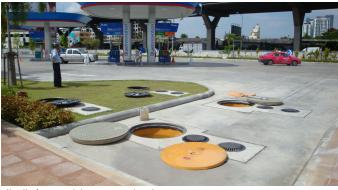

## Lockable, Watertight Tank Sumps

In addition to using lightweight C250 1000mm forecourt covers for trafficked areas, Fibrelite has also supplied lockable, watertight tank sumps for the green area which perfectly fit the clients' requirements.

Fiberglass green area turbine sump with lockable watertight lid