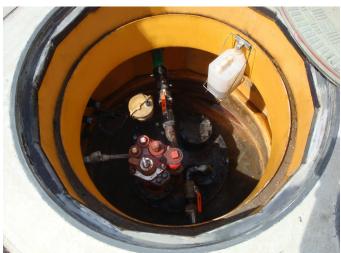

## **Highly Effective in Preventing Water Ingress**

Many areas have persistently high water tables and Fibrelite's vacuum testable tank sumps have proved highly effective in preventing water ingress and subsequent damage to tank top equipment and possible water contamination to the fuel.

Fiberglass turbine sump with 55" tank collar

Fibrelite's watertight covers and tank sumps

40" (1020mm) Fibrelite cover (FL 100) with 25 tonne load rating