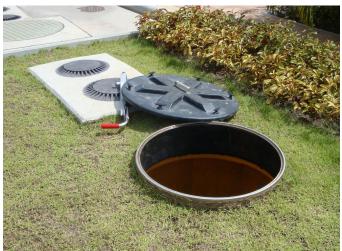

Thailand Petrol Forecourt and Green Area

Fiberglass turbine sump with 55" tank collar

Fibrelite's watertight covers and tank sumps

40" (1020mm) Fibrelite cover (FL 100) with 25 tonne load rating

## Lockable, Watertight Tank Sumps

In addition to using lightweight C250 1000mm forecourt covers for trafficked areas, Fibrelite has also supplied lockable, watertight tank sumps for the green area which perfectly fit the clients' requirements.

Fiberglass green area turbine sump with lockable watertight lid