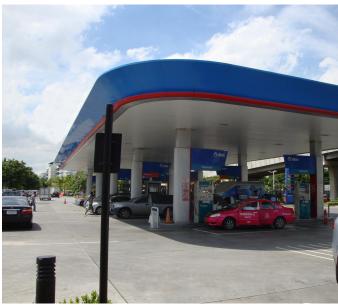

## Petrol Forecourt and Green Area, Thailand

Fibrelite Supply Watertight Tank Sumps and Manhole Covers for the Petrol Forecourt and Green Area in Thailand

Thailand Petrol Forecourt and Green Area