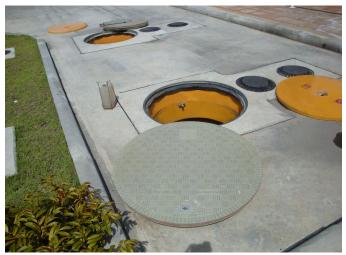

## **Now Allowing Easy and Safe Access**

Fibrelite's lightweight, watertight manhole covers and tank sumps have been specified by a leading oil company in Thailand.

Fibrelite's access covers are lightweight, durable and very strong. Every Fibrelite cover is manufactured using high-technology RTM production methods to create a highly engineered, monolithic composite product.

Fiberglass turbine sump with 55" tank collar

Fibrelite's watertight covers and tank sumps

40" (1020mm) Fibrelite cover (FL 100) with 25 tonne load rating