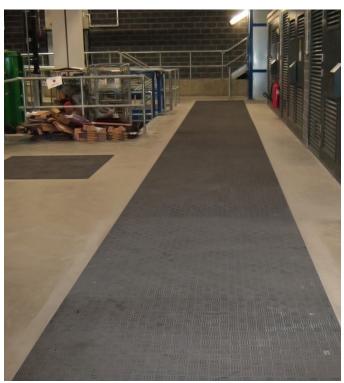

#### **Final Installation**

Non slip surface makes for a safe working environment

Quick, easy access trench panels

Fibrelite's trench panels can be used to cover large areas and corners