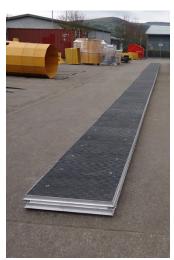

Ensuring a perfect fit, the panels are checked in the encapsulating frame before delivery

## Fibrelite: The One-Stop-Shop for Trench Covers

Fibrelite's trench panels have a standard width of 450mm, with lengths ranging from 800 to 1600mm. With lengths increasing in 50mm increments (800, 850, 900mm and so on) the customer found that all requirements for different load ratings and sizes could be catered for by Fibrelite. For this project B125, C250 and D400 panels were all used in lengths of 800, 1000, 1400 and 1600mm.