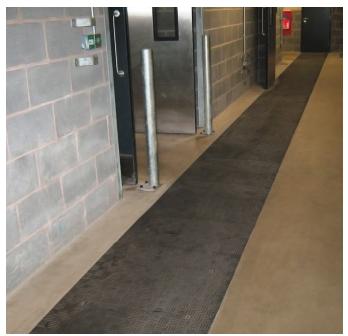

ibrelite trench covers are now installed in the state of the art Trinity Shopping Centre in Leeds. The consulting engineers specified Fibrelite for this project for ease of access to cable ducts that run all over the site. The panels are non-slip for a safe working environment in busy service areas in the centre.



Major new shopping centre

## **British Made Composite Trench Panels**

With the head office in Skipton, North Yorkshire (and also manufacturing facilities in the US and Malaysia) Fibrelite is the world's leading and largest manufacturer of composite manhole, trench and access covers and recognised internationally as an innovator in composite technology.





Ensuring a perfect fit, the panels are checked in the encapsulating frame before delivery

#### **Final Installation**



Non slip surface makes for a safe working environment



Quick, easy access trench panels

### **Benefits Include:**

- · Lightweight covers enabling easy and safe manual handling
- · Wide range of sizes and loadings available
- · Anti-slip properties equivalent to a high-grade road
- · Will not corrode
- · Zero resale value to the scrap market so will never be stolen

## Fibrelite: The One-Stop-Shop for Trench Covers

Fibrelite's trench panels have a standard width of 450mm, with lengths ranging from 800 to 1600mm. With lengths increasing in 50mm increments (800, 850, 900mm and so on) the customer found that all requirements for different load ratings and sizes could be catered for by Fibrelite. For this project B125, C250 and D400 panels were all used in lengths of 800, 1000, 1400 and