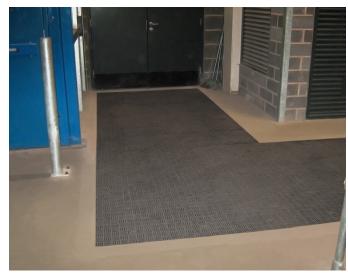

p surface makes for a safe working environment



Quick, easy access trench panels

### **Benefits Include:**

- · Lightweight covers enabling easy and safe manual handling
- · Wide range of sizes and loadings available
- · Anti-slip properties equivalent to a high-grade road
- · Will not corrode
- · Zero resale value to the scrap market so will never be stolen

## Fibrelite: The One-Stop-Shop for Trench Covers

Fibrelite's trench panels have a standard width of 450mm, with lengths ranging from 800 to 1600mm. With lengths increasing in 50mm increments (800, 850, 900mm and so on) the customer found that all requirements for different load ratings and sizes could be catered for by Fibrelite. For this project B125, C250 and D400 panels were all used in lengths of 800, 1000, 1400 and 1600mm.



Fibrelite's trench panels can be used to cover large areas and corners

## For more information on Fibrelite's product range please contact us:

**UK Office:** 

Tel: +44 (o) 1756 799 773 Email: enquiries@fibrelite.com **US Office:** 

Tel: +1 919 209 2404 Email: enquiries@fibrelite.com Malaysia Office (Asia Pacific):

Tel: + 44 (0) 1756 799 773 Email: enquiries@fibrelite.com