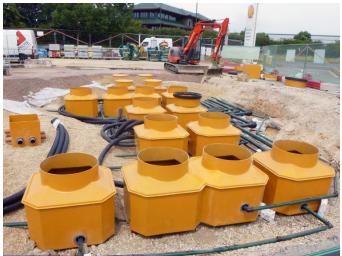

Unusual site configuration with double tank manways

Previously installed chambers allowed water ingress

Two Fibrelite S12SQ tank bespoke chambers were fabricated to fit the manway configuration

The new double chamber fit to the previously installed split container tanks

The new custom chambers provide a liquid-tight solution