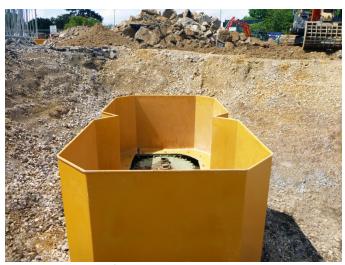

Unusual site configuration with double tank manways

Previously installed chambers allowed water ingress

# Problem

As part of their refurbishment programme, Shell specified watertight tank chamber, but two of the tanks had split compartments which meant they had two tank upstands. This meant that they were too close together to install traditional tank chambers/sumps.