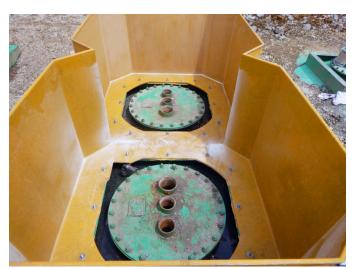

Two Fibrelite S12SQ tank bespoke chambers were fabricated to fit the manway configuration

The new double chamber fit to the previously installed split container tanks

The new custom chambers provide a liquid-tight solution