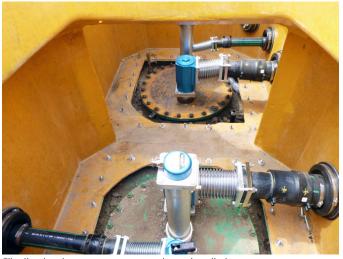

# Solution

We fabricated two S12SQ Fibrelite chambers and corbels together, forming a bespoke solution which would fit the existing double manways.

After installation of the complete watertight chamber systems, our UK site team performed a vacuum test to ensure that the Fibrelite systems were liquid tight.

### Results

These bespoke chambers allowed Shell to continue using their installed tanks and provide a liquid-tight solution which will last the lifetime of the site.

Fibrelite chambers were vacuum tested post-installation