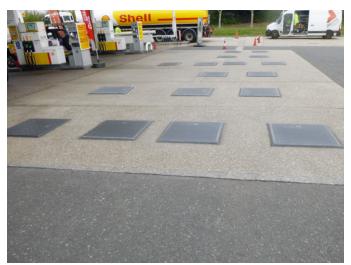

Fibrelite's composite manhole covers appear bunched together on the surface to cover the joint chambers