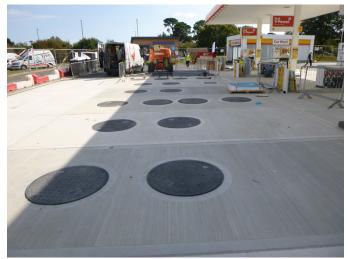

Fibrelite's composite manhole covers appear bunched together on the surface to cover the joint chambers