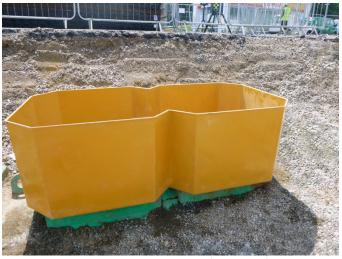

Two Fibrelite S12SQ tank bespoke chambers were fabricated to fit the manway configuration

The new double chamber fit to the previously installed split container tanks

The new custom chambers provide a liquid-tight solution