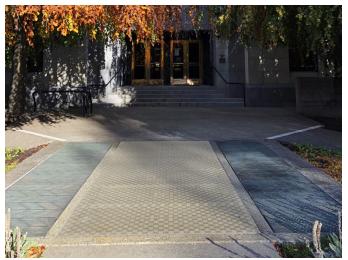

### Solution

Fibrelite custom engineered and manufactured FRP trench covers to fit directly into existing frames. Covers were manufactured at a load rating of 20 tons (although other Fibrelite models can withstand up to 90 tons) and in a colour to match the surrounding area.

All Fibrelite trench covers can be manually removed safely and quickly by two people using Fibrelite's FL7 lifting handles. In this case they allow easy access to the generator beneath for maintenance and monitoring.

#### Results

Vancouver City Hall now has a lightweight and safe access solution for their generator which will endure for years to come.