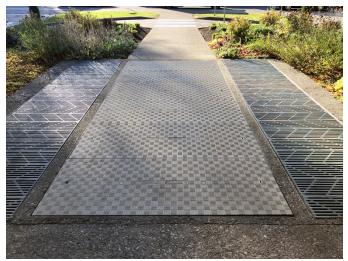

Fibrelite covers allow quick safe manual removal

Fibrelite supplied covers in a custom colour to blend in with their surroundings

### Solution

Fibrelite custom engineered and manufactured FRP trench covers to fit directly into existing frames. Covers were manufactured at a load rating of 20 tons (although other Fibrelite models can withstand up to 90 tons) and in a colour to match the surrounding area.

Fibrelite covers also have an anti-slip/skid tread pattern equivalent to a high-grade road surface so provide a safe walking surface, which is especially important as these covers are in an area with regular foot traffic.