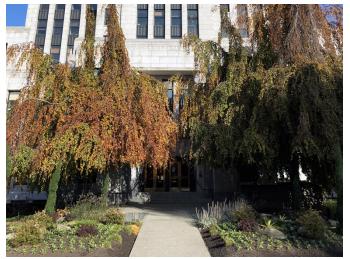

# Vancouver City Hall, British Columbia, Canada

## Retrofitted Fibrelite FRP Covers Improve H&S At Vancouver City Hall

Fibrelite provided lightweight retrofit trench access covers to Vancouver City Hall

#### **Project Overview**

Vancouver City Hall required a safe replacement for previously installed concrete trench access covers located on a walkway outside of the hall, over a generator. They reached out to Fibrelite via Keller Equipment (Fibrelite distributor) for a solution.