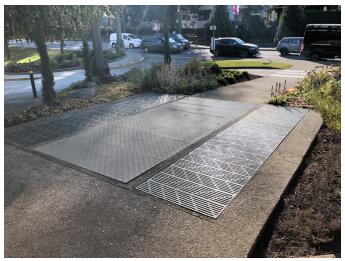

### Solution

Fibrelite custom engineered and manufactured FRP trench covers to fit directly into existing frames. Covers were manufactured at a load rating of 20 tons (although other Fibrelite models can withstand up to 90 tons) and in a colour to match the surrounding area.

Fibrelite covers also have an anti-slip/skid tread pattern equivalent to a high-grade road surface so provide a safe walking surface, which is especially important as these covers are in an area with regular foot traffic.

All Fibrelite covers are skid/slip resistant, providing a safe walking surface when wet or dry